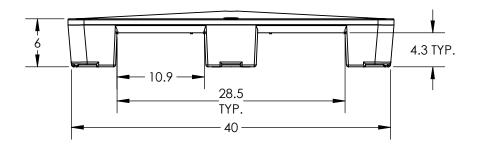

DO NOT SCALE

1005 Atlantic Drive West Chicago, IL 60185 (630)293-0303

www.bonarplastics.com

BONAR PLASTICS BASE 2900 MONSTER CMBO 4WY

SHEET

PART NO. 1016800M D002862