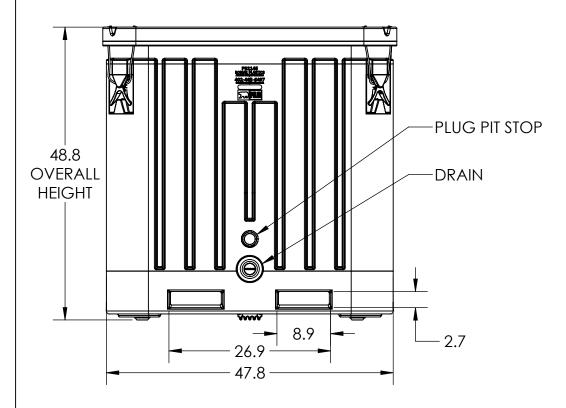

L: 35.2" W: 43.0" H: 37.7"

ALL DIMENSIONS ARE IN INCHES, NOMINAL, & SUBJECT TO CHANGE WITHOUT NOTICE. ALL DIMENSIONS ON ROTATIONAL MOLDED PARTS ARE SUBJECT TO A  $\pm$  3% TOLERANCE.

DO NOT SCALE DRAWN BY BONAR PLASTICS TITLE: Released © SNYDER INDUSTRIES INC., 2016