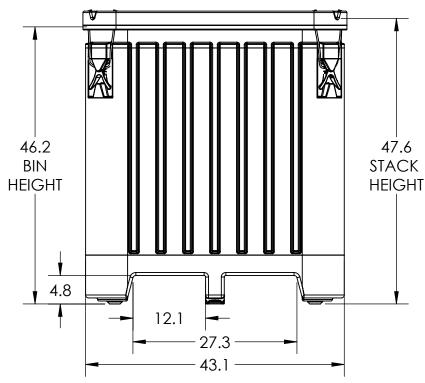

L: 35.2" W: 43.0" H: 37.7"

ALL DIMENSIONS ARE IN INCHES, NOMINAL, & SUBJECT TO CHANGE WITHOUT NOTICE. ALL DIMENSIONS ON ROTATIONAL MOLDED PARTS ARE SUBJECT TO A  $\pm$  3% TOLERANCE.

DO NOT SCALE DRAWN BY BONAR PLASTICS TITLE: Released © SNYDER INDUSTRIES INC., 2016