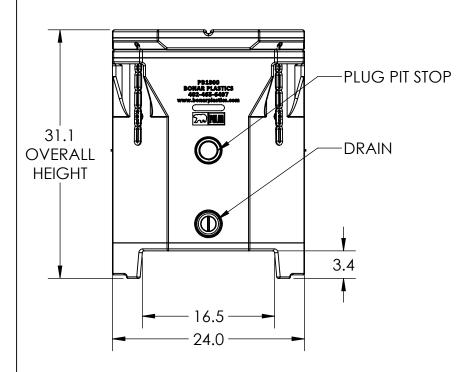

INTERNAL DIMENSIONS:

37.0" W: 18.0" H: 23.5"

Released 1005 Atlantic Drive West Chicago, IL 60185 (630)293-0303 © SNYDER INDUSTRIES INC., 2016 ALL DIMENSIONS, DESIGNS, AND INFORMATION ON THIS PRINT MUST BE CONSIDERED PROPRIETARY TO SNYDER INDUSTRIES, INC. AND MAY NOT BE USED, COPIED, OR DISTRIBUTED WITHOUT WRITTEN PERMISSION OF AN OFFICER (OR HIS AGENT!) OF THE FIRM.