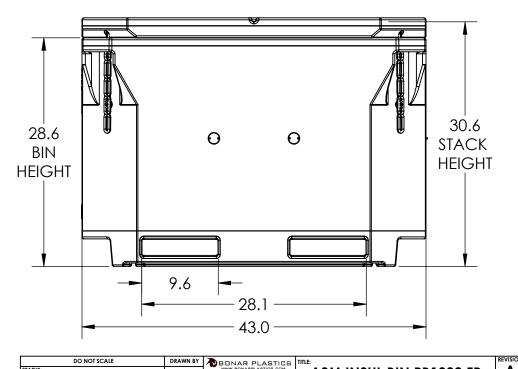

www.bonarplastics.com

ASM INSUL BIN PB1802 FP WD

Α SHEET

1935201M\_\_ \_01

D005594

ALL DIMENSIONS ARE IN INCHES, NOMINAL, & SUBJECT TO CHANGE WITHOUT NOTICE. ALL DIMENSIONS ON ROTATIONAL MOLDED PARTS ARE SUBJECT TO A  $\pm$  3% TOLERANCE.