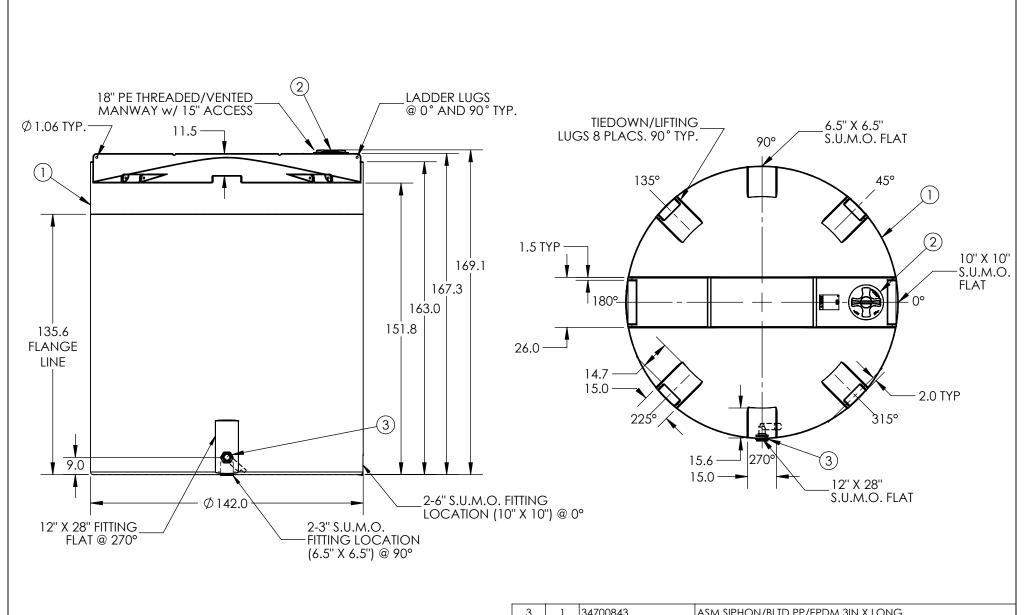

| 3                                                                                                                                                                                                                                 | 3 1 34700843          |            |    | ASM SIPHON/BLTD PP/EPDM 3IN X LONG      |                           |    |                         |                 |
|-----------------------------------------------------------------------------------------------------------------------------------------------------------------------------------------------------------------------------------|-----------------------|------------|----|-----------------------------------------|---------------------------|----|-------------------------|-----------------|
| 2                                                                                                                                                                                                                                 | 1                     | 34700087   |    | ASM MANWAY 18IN PE W/4IN VENT W/TIE SII |                           |    |                         |                 |
| 1                                                                                                                                                                                                                                 | 1                     | 5330000C02 |    | ASM TK 10500VDT X 142 NH NOMW           |                           |    |                         |                 |
| ITEM<br>NO.                                                                                                                                                                                                                       |                       |            | ER | DESCRIPTION                             |                           |    |                         |                 |
|                                                                                                                                                                                                                                   | DO NOT SCALE DRAWN BY |            |    | CHVDER                                  | INVDER TITLE:             |    |                         |                 |
| STATUS:                                                                                                                                                                                                                           | Released ETS          |            |    | INDUSTRIES, INC.                        | ASM TK 10500VDT X 142 3IN |    |                         | Α               |
| © SNYDER INDUSTRIES INC., 2016                                                                                                                                                                                                    |                       |            |    | ]                                       | SIPH SHEET 1 OF 1         |    |                         | SHEET<br>1 OF 1 |
| ALL DIMENSIONS, DESIGNS, AND INFORMATION ON THIS PRINT MUST BE CONSIDERED PROPRIETARY TO SNYDER INDUSTRIES, INC. AND MAY NOT BE USED, COPIED, OR DISTRIBUTED WITHOUT WRITTEN PERMISSION OF AN OFFICER (OR HIS AGENT) OF THE FIRM. |                       |            |    | (402) 467-5221<br>www.snydernet.com     | 5330000C                  | 04 | ENG. ID. <b>D004152</b> |                 |

\*ALL EXTERNAL PIPING MUST BE INDEPENDENTLY SUPPORTED. \*ONLY BASE FITTINGS TO BE LEFT INSTALLED AT TIME OF SHIPMENT PER SII PROCEDURE. ALL DIMENSIONS ARE IN INCHES, NOMINAL, & SUBJECT TO CHANGE WITHOUT NOTICE. ALL DIMENSIONS ON ROTATIONAL MOLDED PARTS ARE SUBJECT TO A  $\pm$  3% TOLERANCE.