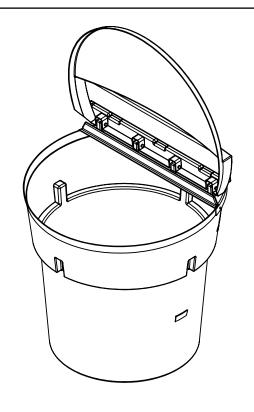

|                                  | HDPE  | XLPE  |
|----------------------------------|-------|-------|
| CAN WEIGHT (LBS.)                | 65    | 65    |
| FULL ASSEMBLY WEIGHT (LBS.)      | 90    | 90    |
| WEIGHT CAPACITY (LBS.)           | 500   | 500   |
| VOLUME (GALLONS)                 | 300   | 300   |
| nominal thickness (in)           | 0.200 | 0.200 |
| MINIMUM COMPRESSION FORCE (LBS.) | 200   | 200   |
| PALLET SHIPPING QUANTITY         | 10    | 10    |
| PREDRILLED LID HOLES             | 4     | 4     |