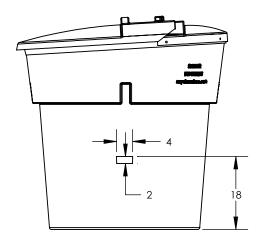

|                                  | HDPE  | XLPE  |
|----------------------------------|-------|-------|
| CAN WEIGHT (LBS.)                | 65    | 65    |
| FULL ASSEMBLY WEIGHT (LBS.)      | 90    | 90    |
| WEIGHT CAPACITY (LBS.)           | 500   | 500   |
| VOLUME (GALLONS)                 | 300   | 300   |
| nominal thickness (in)           | 0.200 | 0.200 |
| MINIMUM COMPRESSION FORCE (LBS.) | 200   | 200   |
| PALLET SHIPPING QUANTITY         | 10    | 10    |
| PREDRILLED LID HOLES             | 4     | 4     |

ALL DIMENSIONS ARE IN INCHES, NOMINAL, & SUBJECT TO CHANGE WITHOUT NOTICE. ALL DIMENSIONS ON ROTATIONAL MOLDED PARTS ARE SUBJECT TO A  $\pm$  3% TOLERANCE.

7801000E A002460 Α

SHEET 1 OF 1

LARGE