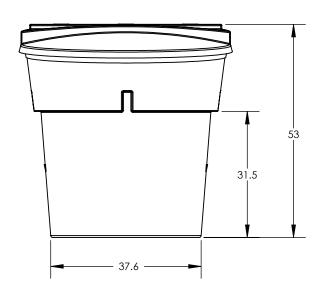

|                                  | HDPE  | XLPE  |
|----------------------------------|-------|-------|
| CAN WEIGHT (LBS.)                | 65    | 65    |
| FULL ASSEMBLY WEIGHT (LBS.)      | 90    | 90    |
| WEIGHT CAPACITY (LBS.)           | 500   | 500   |
| VOLUME (GALLONS)                 | 300   | 300   |
| nominal thickness (in)           | 0.200 | 0.200 |
| MINIMUM COMPRESSION FORCE (LBS.) | 200   | 200   |
| PALLET SHIPPING QUANTITY         | 10    | 10    |
| PREDRILLED LID HOLES             | 4     | 4     |

ALL DIMENSIONS ARE IN INCHES, NOMINAL, & SUBJECT TO CHANGE WITHOUT NOTICE. ALL DIMENSIONS ON ROTATIONAL MOLDED PARTS ARE SUBJECT TO A  $\pm$  3% TOLERANCE.

7801000E A002460 Α

SHEET 1 OF 1

LARGE