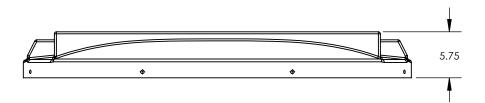

| ſ | WEIGHT (LBS.)                | 7  |
|---|------------------------------|----|
| Ī | PREDRILLED BOLT/HINGE HOLES  | 8  |
| Ī | SHIPPING QUANTITY PER PALLET | 20 |

Released 4700 Fremont Street © SNYDER INDUSTRIES INC., 2014 Lincoln, NE 68504

7801200E

D001499

ALL DIMENSIONS ARE IN INCHES, NOMINAL, & SUBJECT TO CHANGE WITHOUT NOTICE. ALL DIMENSIONS ON ROTATIONAL MOLDED PARTS ARE SUBJECT TO A  $\pm$  3% TOLERANCE.