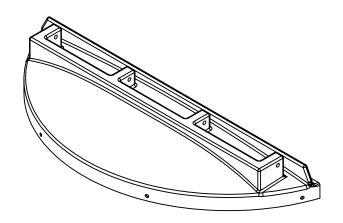

| ſ | WEIGHT (LBS.)                | 7  |
|---|------------------------------|----|
| Ī | PREDRILLED BOLT/HINGE HOLES  | 8  |
| Ī | SHIPPING QUANTITY PER PALLET | 20 |

Released 4700 Fremont Street © SNYDER INDUSTRIES INC., 2014 Lincoln, NE 68504

7801200E

D001499

ALL DIMENSIONS ARE IN INCHES, NOMINAL, & SUBJECT TO CHANGE WITHOUT NOTICE. ALL DIMENSIONS ON ROTATIONAL MOLDED PARTS ARE SUBJECT TO A  $\pm$  3% TOLERANCE.