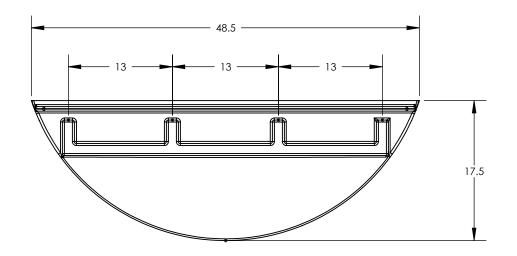

| ſ | WEIGHT (LBS.)                | 7  |
|---|------------------------------|----|
| Ī | PREDRILLED BOLT/HINGE HOLES  | 8  |
| Ī | SHIPPING QUANTITY PER PALLET | 20 |

Released 4700 Fremont Street © SNYDER INDUSTRIES INC., 2014 Lincoln, NE 68504

7801200E

D001499

ALL DIMENSIONS ARE IN INCHES, NOMINAL, & SUBJECT TO CHANGE WITHOUT NOTICE. ALL DIMENSIONS ON ROTATIONAL MOLDED PARTS ARE SUBJECT TO A  $\pm$  3% TOLERANCE.