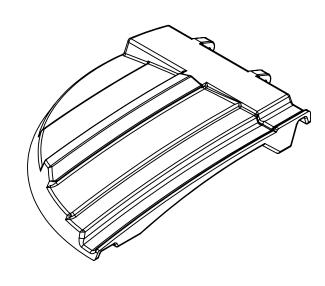

| WEIGHT (LBS.)                                                                                                                                                                                                                              |          |            |                                          |          |                           | 7    |             |                 |
|--------------------------------------------------------------------------------------------------------------------------------------------------------------------------------------------------------------------------------------------|----------|------------|------------------------------------------|----------|---------------------------|------|-------------|-----------------|
| PREDRILLED HINGE HOLES                                                                                                                                                                                                                     |          |            |                                          |          |                           | 2    |             |                 |
| SHIPPING QUANTITY PER PALLET                                                                                                                                                                                                               |          |            |                                          |          |                           | 20   |             |                 |
| DO NOT SCALE                                                                                                                                                                                                                               | DRAWN BY | DATE       |                                          | TITLE:   |                           |      |             | REVISIO         |
| Released                                                                                                                                                                                                                                   | TS       | 01/21/2014 | INDUSTRIES, INC.                         | LID      | LEFT R                    |      | R 50/50 DBL | A               |
| © SNYDER INDUSTRIES INC., 2014                                                                                                                                                                                                             |          |            | 4700 Fremont Street<br>Lincoln, NE 68504 |          |                           | WALL |             | SHEET<br>1 OF 1 |
| ALL DIMENSIONS, DESIGNS, AND INFORMATION ON THIS PRINT MUST BE<br>CONSIDERED PROPRIETARY TO SNYDER INDUSTRIES, INC. AND MAY NOT<br>BE USED, COPIED, OR DISTRIBUTED WITHOUT WRITTEN PERMISSION OF AN<br>OFFICER (OR HIS AGENT) OF THE FIRM. |          |            | (402) 467-5221<br>www.snydernet.com      | PART NO. | 7801400E ENG. ID. D001501 |      |             |                 |