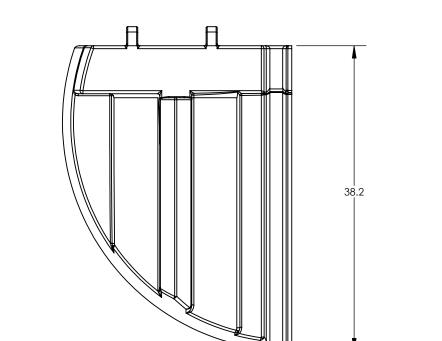

ALL DIMENSIONS ARE IN INCHES, NOMINAL, & SUBJECT TO CHANGE WITHOUT NOTICE. ALL DIMENSIONS ON ROTATIONAL MOLDED PARTS ARE SUBJECT TO A  $\pm$  3% TOLERANCE.