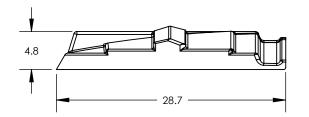

ALL DIMENSIONS ARE IN INCHES, NOMINAL, & SUBJECT TO CHANGE WITHOUT NOTICE. ALL DIMENSIONS ON ROTATIONAL MOLDED PARTS ARE SUBJECT TO A  $\pm$  3% TOLERANCE.