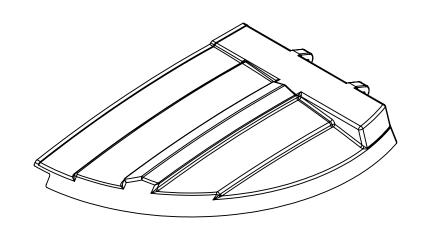

| WEIGHT (LBS.)                                                                                                                                                                                                                             |          |            |                                          |                           | 8        |  |          |
|-------------------------------------------------------------------------------------------------------------------------------------------------------------------------------------------------------------------------------------------|----------|------------|------------------------------------------|---------------------------|----------|--|----------|
| PREDRILLED BOLT HOLES                                                                                                                                                                                                                     |          |            |                                          |                           | 4        |  |          |
| SHIPPING QUANTITY PER PALLET                                                                                                                                                                                                              |          |            |                                          |                           | 20       |  |          |
| DO NOT SCALE                                                                                                                                                                                                                              | DRAWN BY | DATE       |                                          | TITLE:                    |          |  | REVISION |
| status: Released                                                                                                                                                                                                                          | TS       | 01/21/2014 | INDUSTRIES, INC.                         | LID RIGHT REF CNTR 50/50  |          |  |          |
| © SNYDER INDUSTRIES INC., 2014                                                                                                                                                                                                            |          |            | 4700 Fremont Street<br>Lincoln, NE 68504 | L                         | DBL WALL |  |          |
| ALL DIMENSIONS, DESIGNS, AND INFORMATION ON THIS PRINT MUST BE<br>CONSIDERED PROPRIETARY TO SNYDER INDUSTRIES, INC. AND MAY NOT<br>BE USED, COPIED, OR DISTIBUIED WITHOUT WRITTEN PERMISSION OF AN<br>OFFICER (OR HIS AGENT) OF THE FIRM. |          |            | (402) 467-5221<br>www.snydernet.com      | 7801500E ENG. ID. D001502 |          |  |          |