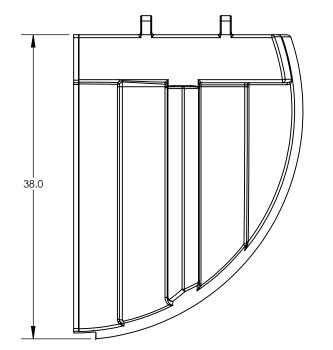

ALL DIMENSIONS ARE IN INCHES, NOMINAL, & SUBJECT TO CHANGE WITHOUT NOTICE. ALL DIMENSIONS ON ROTATIONAL MOLDED PARTS ARE SUBJECT TO A  $\pm$  3% TOLERANCE.