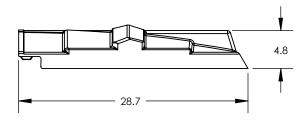

ALL DIMENSIONS ARE IN INCHES, NOMINAL, & SUBJECT TO CHANGE WITHOUT NOTICE. ALL DIMENSIONS ON ROTATIONAL MOLDED PARTS ARE SUBJECT TO A  $\pm$  3% TOLERANCE.