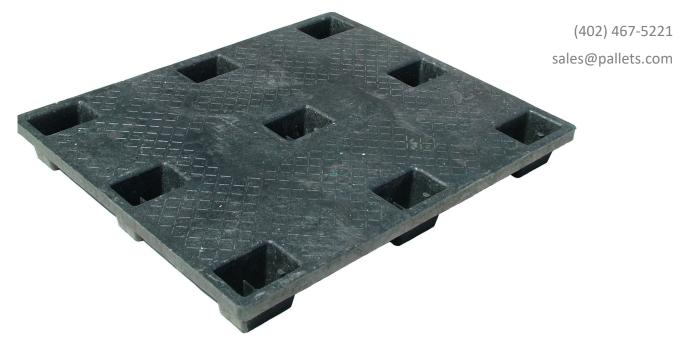

## The Grizzly

Nestable, Distribution Pallet

- Super heavy weight capability
- Extreme impact durability
- Great value for any distribution needs
- 100% recycled plastic content
- Satisfies ISPM 15 requirements
- Made in the USA!

## **SPECIFICATIONS**

| Dimensions |       |        | Weight | Load Capacity* |         |              | Truckload Qty. |
|------------|-------|--------|--------|----------------|---------|--------------|----------------|
| Length     | Width | Height | 39 lbs | Static         | Dynamic | Edge Racking | 1,050          |
| 48"        | 40"   | 5"     |        | 20,000         | 4,000   | N/A          |                |