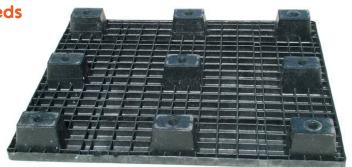

## The Grizzly

Nestable, Distribution Pallet

- Super heavy weight capability
- Extreme impact durability
- Great value for any distribution needs
- 100% recycled plastic content
- Satisfies ISPM 15 requirements
- Made in the USA!

## **SPECIFICATIONS**

| Dimensions |       |        | Weight | Load Capacity* |         |              | Truckload Qty. |
|------------|-------|--------|--------|----------------|---------|--------------|----------------|
| Length     | Width | Height | 39 lbs | Static         | Dynamic | Edge Racking | 1,050          |
| 48"        | 40"   | 5"     |        | 20,000         | 4,000   | N/A          |                |