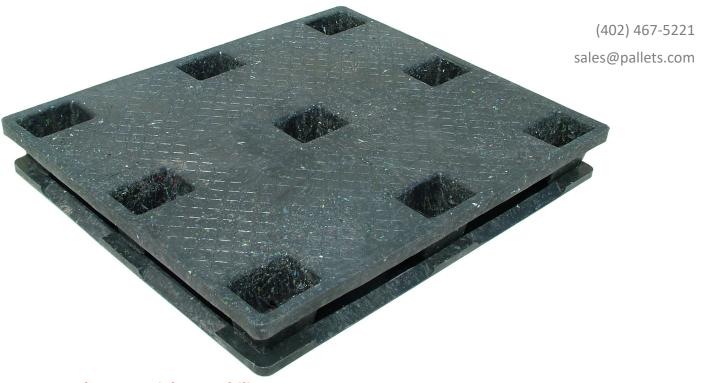

## The Kodiak

Stackable, Warehouse Pallet

- Super heavy weight capability
- Extreme impact durability
- Great value for any stackable needs
- 100% recycled plastic content
- Satisfies ISPM 15 requirements
- Made in the USA!

## **SPECIFICATIONS**

| Dimensions |       |        | Weight | Load Capacity* |         |              | Truckload Qty. |
|------------|-------|--------|--------|----------------|---------|--------------|----------------|
| Length     | Width | Height | 64 lbs | Static         | Dynamic | Edge Racking | 480            |
| 48"        | 40"   | 6"     |        | 30,000         | 4,500   | 800          |                |