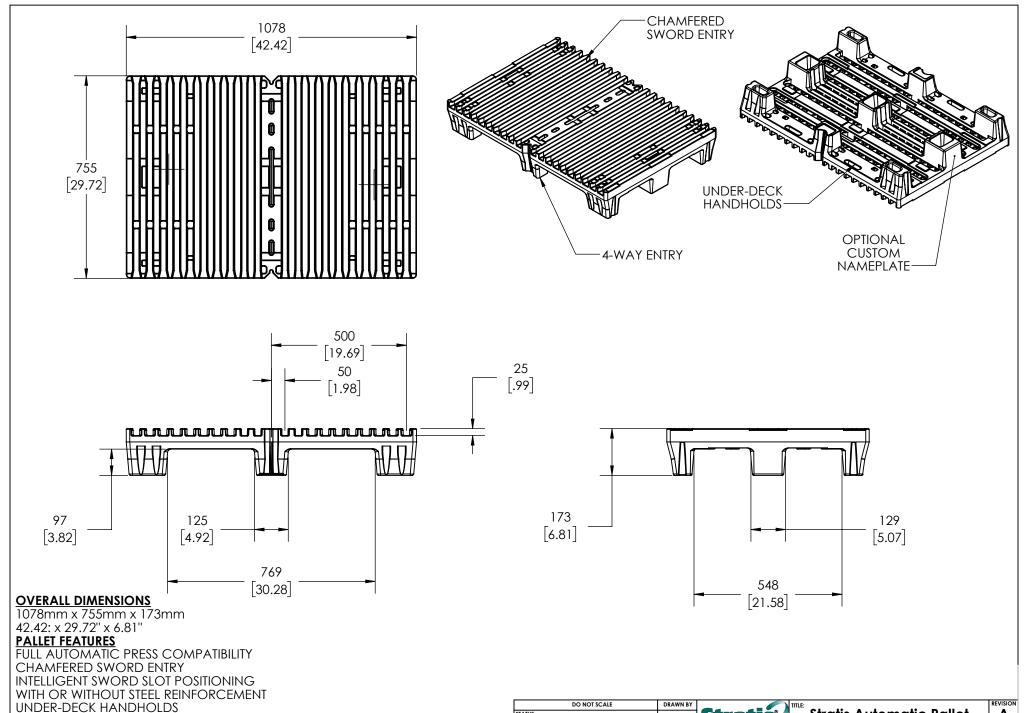

4-WAY ENTRY ALL DIMENSIONS ARE IN MM [INCHES], NOMINAL, & SUBJECT TO CHANGE WITHOUT NOTICE. ALL DIMENSIONS ON MOLDED PARTS ARE SUBJECT TO A  $\pm~2\%$  TOLERANCE.

**OPTIONAL CUSTOM NAMEPLATE** 

DO NOT SCALE

Stratis\* S

+1(402)467-5221
www.pallets.com
www.snydernet.com

Stratis Automatic Pallet

SHEET 1 OF 1

P107RS00-A

D011714