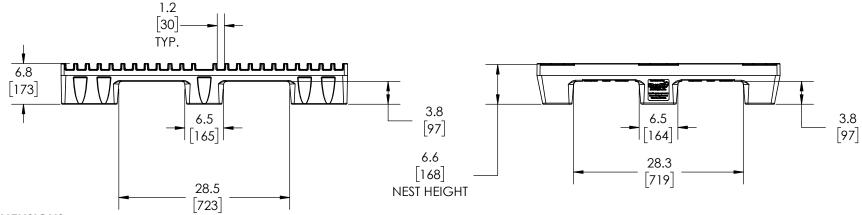

## **OVERALL DIMENSIONS**

47.7" x 40.5" x 6.8"

1212mm x 1030mm x 173mm

## **PALLET FEATURES**

WITH OR WITHOUT STEEL REINFORCEMENT

DECK-LOK SAFETY STACKING

**UNDER-DECK HANDHOLDS** 

OPTIONAL CUSTOMER NAMEPLATE

THROUGH-DECK BANDING HOLES

4-WAY FORKLIFT ENTRY

STRETCH WRAP RETENTION WINGS

ALL DIMENSIONS ARE IN INCHES, NOMINAL, & SUBJECT TO CHANGE WITHOUT NOTICE. ALL DIMENSIONS ON MOLDED PARTS ARE SUBJECT TO A  $\pm$  3% TOLERANCE.

|         | DO NOT SCALE                   | DRAWN BY |
|---------|--------------------------------|----------|
| STATUS: | Released                       | BNC      |
|         | © SNYDER INDUSTRIES, LLC, 2019 |          |

| Stratis | Pallet   |  |
|---------|----------|--|
|         | ENG. ID. |  |

P4840RS00

Α

SHEET

1 OF 1

D010442