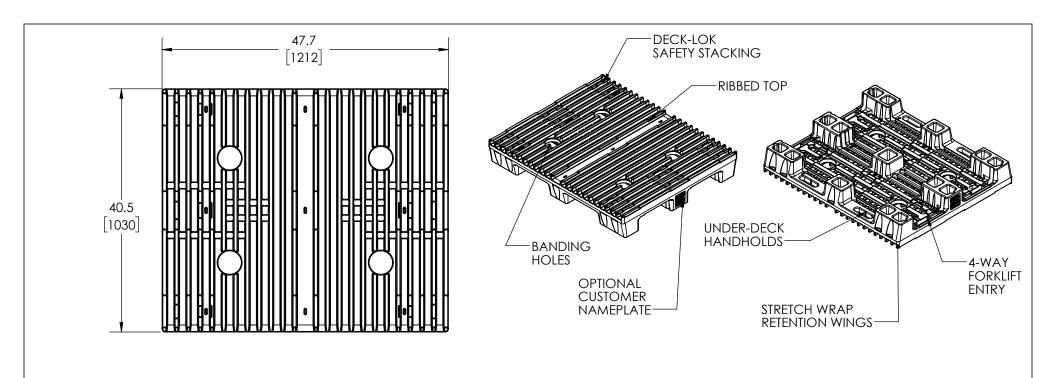

## **OVERALL DIMENSIONS**

47.7" x 40.5" x 6.8"

1212mm x 1030mm x 173mm

## **PALLET FEATURES**

WITH OR WITHOUT STEEL REINFORCEMENT

DECK-LOK SAFETY STACKING

**UNDER-DECK HANDHOLDS** 

OPTIONAL CUSTOMER NAMEPLATE

THROUGH-DECK BANDING HOLES

4-WAY FORKLIFT ENTRY

STRETCH WRAP RETENTION WINGS