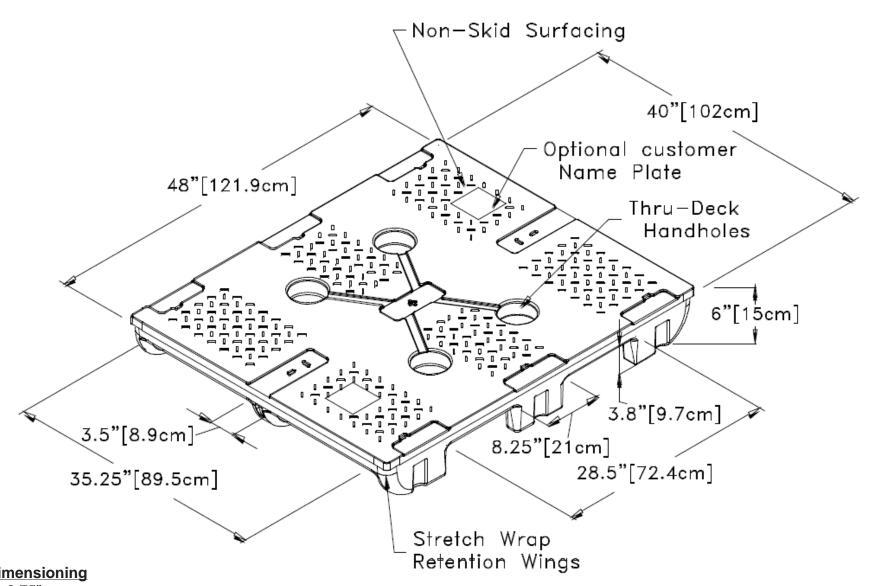

**Overall Dimensioning** 

48" x 40" x 6.75" 121.9cm x 101.6cm x 17.1cm

## **Pallet Features:**

With or Without Steel Reinforcement 4-Way Entry **Under-Deck Handholds** Slipsheet Attachment Accessible Safety Stacking System Sealed

| DO NOT SCALE                        | DRAWN BY | DATE     |
|-------------------------------------|----------|----------|
| TOLERANCES:<br>AS PER SII STANDARDS | SB       | 06/07/13 |

LL DIMENSIONS, DESIGNS, AND INFORMATION ON THIS PRINT MUST BE CONSIDERED PROPRIETARY TO SNYDER INDUSTRIES, INC. AND MAY NOT BE



5677 W. 73rd Street Indianapolis, IN 46278 +1(317)328-8000 www.pallets.com

## **Stratis Pallet**

I Of I

P4840S00-SSW. S48 or S40

P4840S00-SSWinch-cm