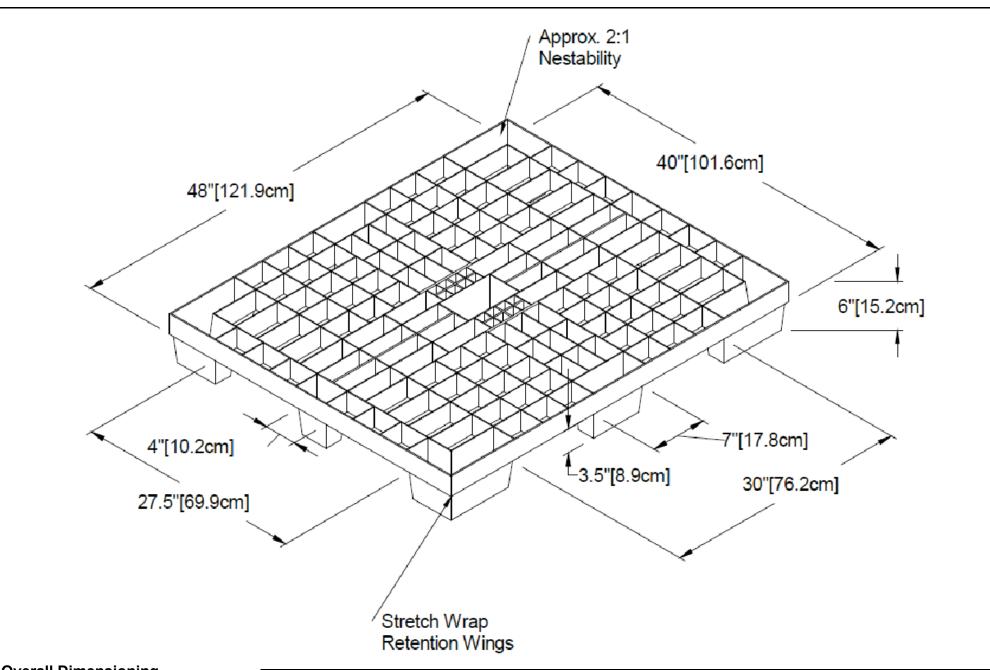

#### **Overall Dimensioning**

48" x 40" x 6" 121.9cm x 101.6cm x 15.2cm

#### **Pallet Features:**

4-Way Entry Nestable, 16lbs / 7.3kg

| DO NOT SCALE                        | DRAWN BY | DATE     |
|-------------------------------------|----------|----------|
| TOLERANCES:<br>AS PER SII STANDARDS | IGG      | 01/07/14 |