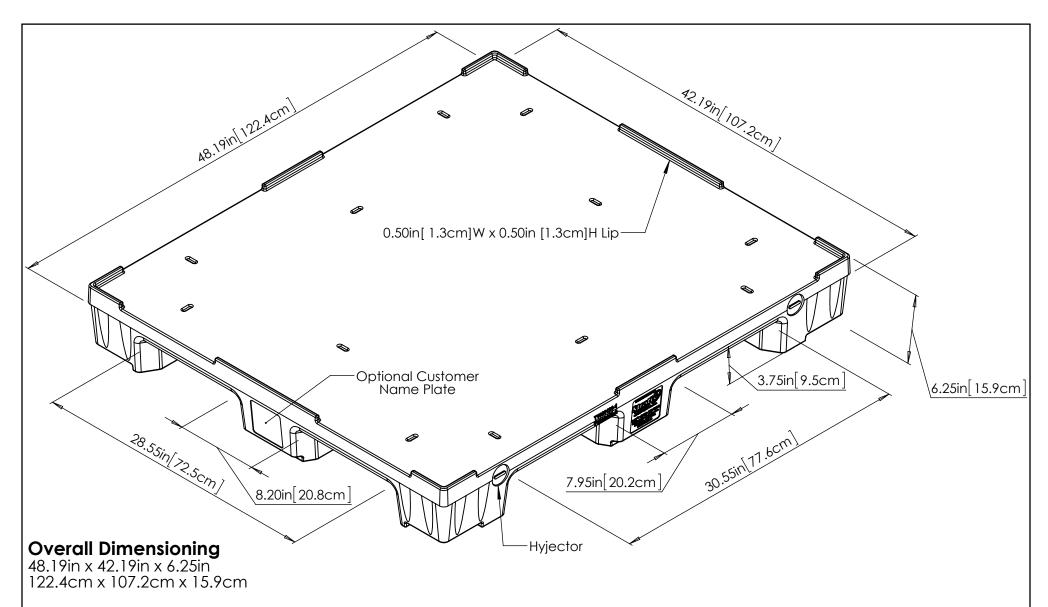

#### **Pallet Features**

With or Without Steel Reinforcement 4-Way Entry Under-Deck Handholds

Safety Stacking 0.50in W x 0.50in H Lip 1.3cm W x 1.3cm H Lip Hyjectors