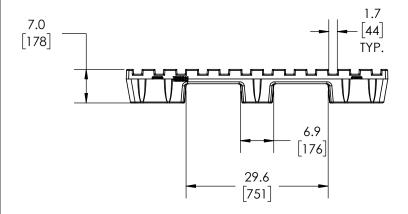

## **OVERALL DIMENSIONS**

54.5" x 39.3 x 7.0" 1384mm x 997mm x 178mm

## **PALLET FEATURES**

WITH OR WITHOUT STEEL REINFORCMENT OPTIONAL CUSTOMER NAMEPLATE STRETCH WRAP RETENTION WINGS UNDER-DECK HANDHOLDS SAFETY STACKING CHAMFERED FORK ENTRY

ALL DIMENSIONS ARE IN INCHES, NOMINAL, & SUBJECT TO CHANGE WITHOUT NOTICE ALL DIMENSIONS ON MOLDED PARTS ARE SUBJECT TO A  $\pm$  3% TOLERANCE.

|         | DO NOT SCALE              | DRAWN BY |
|---------|---------------------------|----------|
| STATUS: | Released                  | BNC      |
|         | © SNYDER INDUSTRIES, LLC, | 2021     |

| ′ | Stratis*                                                 | Stratis Pallet     |                         | REVISION A |
|---|----------------------------------------------------------|-----------