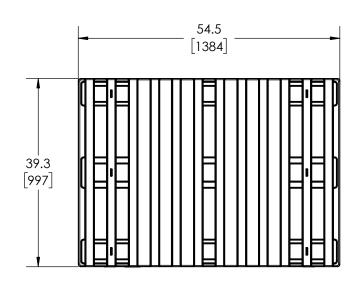

## **OVERALL DIMENSIONS**

54.5" x 39.3 x 7.0" 1384mm x 997mm x 178mm

## **PALLET FEATURES**

WITH OR WITHOUT STEEL REINFORCMENT OPTIONAL CUSTOMER NAMEPLATE STRETCH WRAP RETENTION WINGS UNDER-DECK HANDHOLDS SAFETY STACKING CHAMFERED FORK ENTRY

ALL DIMENSIONS ARE IN INCHES, NOMINAL, & SUBJECT TO CHANGE WITHOUT NOTICE ALL DIMENSIONS ON MOLDED PARTS ARE SUBJECT TO A  $\pm$  3% TOLERANCE.

|         | DO NOT SCALE              | DRAWN BY |
|---------|---------------------------|----------|
| STATUS: | Released                  | BNC      |
|         | © SNYDER INDUSTRIES, LLC, | 2021     |

| ′ | Stratis*                                                 | Stratis Pallet     |                         | REVISION A |
|---|----------------------------------------------------------|-------