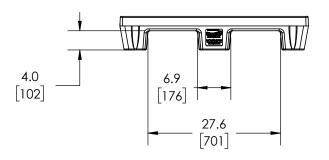

## **OVERALL DIMENSIONS**

54.5" x 39.3 x 7.0" 1384mm x 997mm x 178mm

## **PALLET FEATURES**

WITH OR WITHOUT STEEL REINFORCMENT OPTIONAL CUSTOMER NAMEPLATE STRETCH WRAP RETENTION WINGS UNDER-DECK HANDHOLDS SAFETY STACKING CHAMFERED FORK ENTRY

ALL DIMENSIONS ARE IN INCHES, NOMINAL, & SUBJECT TO CHANGE WITHOUT NOTICE ALL DIMENSIONS ON MOLDED PARTS ARE SUBJECT TO A  $\pm$  3% TOLERANCE.

|         | DO NOT SCALE              | DRAWN BY |
|---------|---------------------------|----------|
| STATUS: | Released                  | BNC      |
|         | © SNYDER INDUSTRIES, LLC, | 2021     |

| ′ | Stratis*                                                 | Stratis Pallet     |                         | REVISION A |
|---|----------------------------------------------------------|-------------