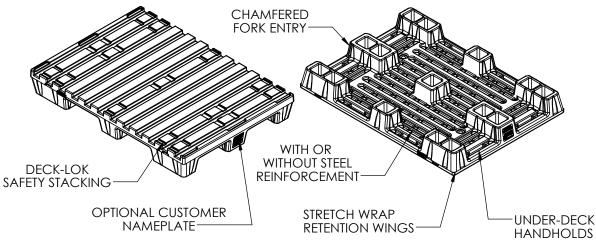

## **PALLET FEATURES**

WITH OR WITHOUT STEEL REINFORCMENT OPTIONAL CUSTOMER NAMEPLATE STRETCH WRAP RETENTION WINGS UNDER-DECK HANDHOLDS SAFETY STACKING CHAMFERED FORK ENTRY

ALL DIMENSIONS ARE IN INCHES, NOMINAL, & SUBJECT TO CHANGE WITHOUT NOTICE ALL DIMENSIONS ON MOLDED PARTS ARE SUBJECT TO A  $\pm$  3% TOLERANCE.