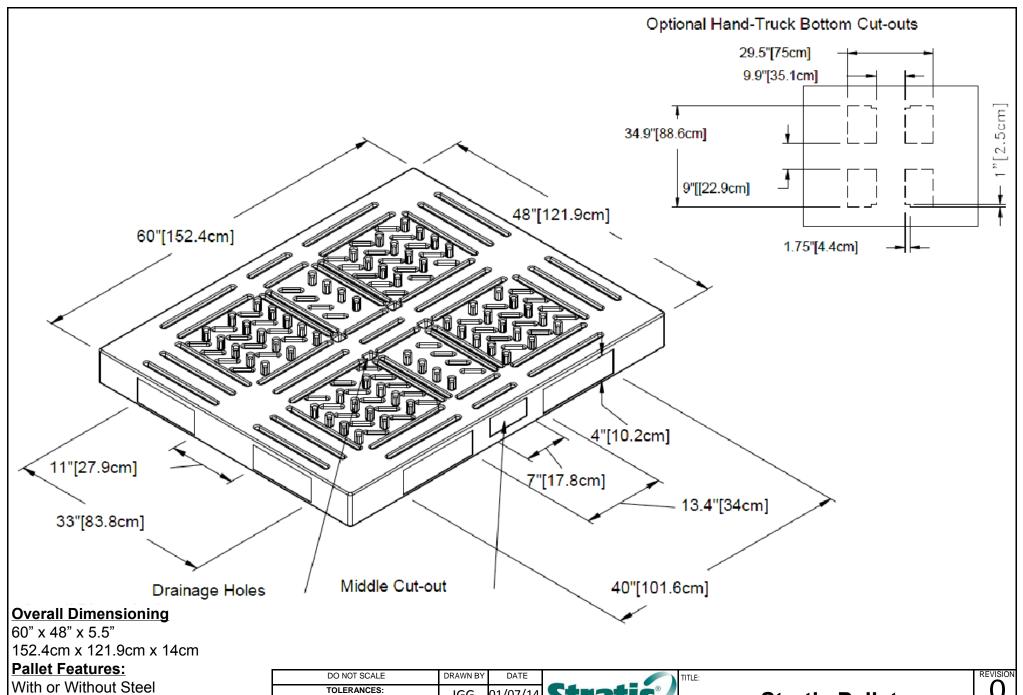

Reinforcement 4-Way Forklift Entry Bottom Cut-Outs for Hand-Truck Entry by request (add -CT to #)

| DO NOT SCALE                        | DRAWN BY | DATE     |
|-------------------------------------|----------|----------|
| TOLERANCES:<br>AS PER SII STANDARDS | IGG      | 01/07/14 |

## **Stratis Pallet**

()I Of I

P6048DS00-M S60, S48

P6048DS00-Minch-cm