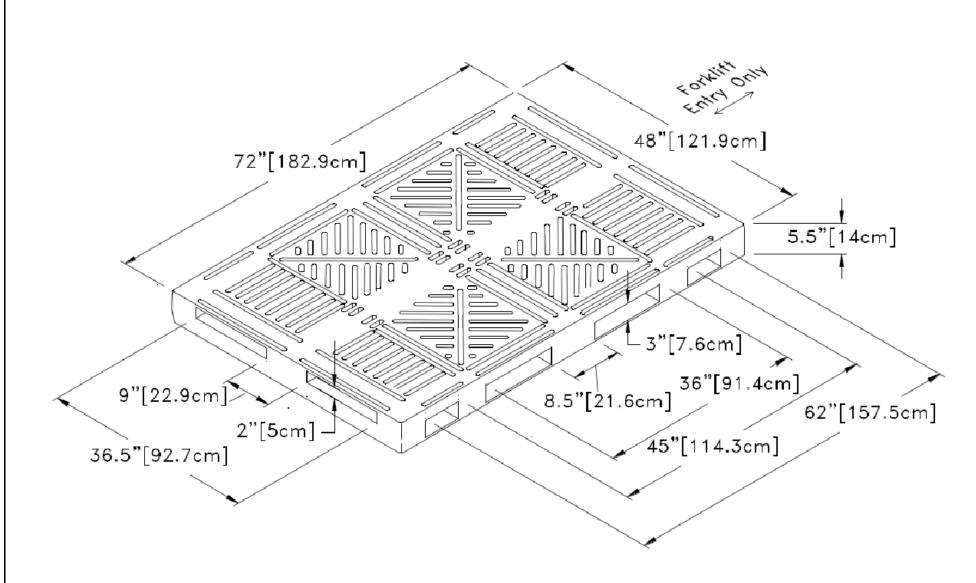

## **Overall Dimensioning**

72" x 48" x 5.5" 182.9cm x 121.9m x 14cm

## **Pallet Features:**

With or Without Steel Reinforcement 4-Way Fork Lift Entry Stackable Conveyorable Once Piece Double Face Style

| DO NOT SCALE                        | DRAWN BY | DATE     |
|-------------------------------------|----------|----------|
| TOLERANCES:<br>AS PER SII STANDARDS | IGG      | 01/07/14 |