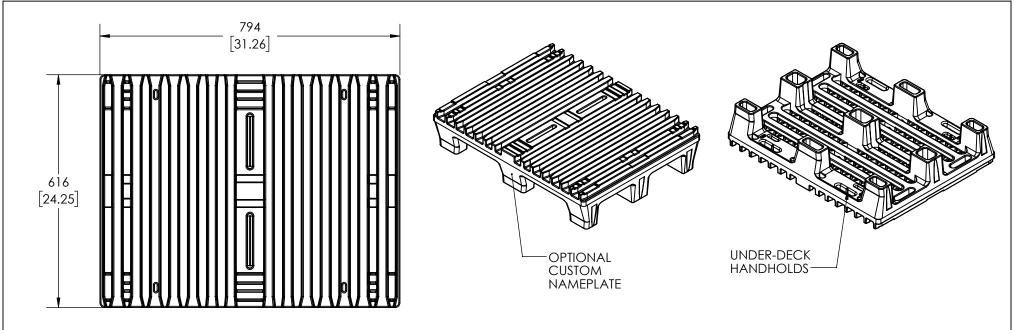

## **OVERALL DIMENSIONS**

794mm x 616mm x 170mm 31.26" x 24.25" x 6.69"

## **PALLET FEATURES**

MANUAL PRINTING PRESS COMPATIBILITY WITH OR WITHOUT STEEL REINFORCEMENT OPTIONAL CUSTOM NAMEPLATE **UNDER-DECK HANDHOLDS** 4-WAY ENTRY

ALL DIMENSIONS ARE IN MM [INCHES], NOMINAL, & SUBJECT TO CHANGE WITHOUT NOTICE. ALL DIMENSIONS ON MOLDED PARTS ARE SUBJECT TO A  $\pm~3\%$  TOLERANCE.