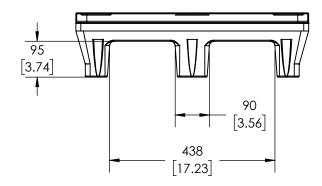

## **OVERALL DIMENSIONS**

794mm x 616mm x 170mm 31.26" x 24.25" x 6.69"

## **PALLET FEATURES**

MANUAL PRINTING PRESS COMPATIBILITY WITH OR WITHOUT STEEL REINFORCEMENT OPTIONAL CUSTOM NAMEPLATE **UNDER-DECK HANDHOLDS** 4-WAY ENTRY

ALL DIMENSIONS ARE IN MM [INCHES], NOMINAL, & SUBJECT TO CHANGE WITHOUT NOTICE. ALL DIMENSIONS ON MOLDED PARTS ARE SUBJECT TO A  $\pm~3\%$  TOLERANCE.