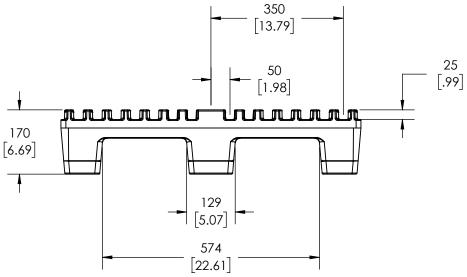

## **OVERALL DIMENSIONS**

794mm x 616mm x 170mm 31.26" x 24.25" x 6.69"

## **PALLET FEATURES**

MANUAL PRINTING PRESS COMPATIBILITY WITH OR WITHOUT STEEL REINFORCEMENT OPTIONAL CUSTOM NAMEPLATE **UNDER-DECK HANDHOLDS** 4-WAY ENTRY

ALL DIMENSIONS ARE IN MM [INCHES], NOMINAL, & SUBJECT TO CHANGE WITHOUT NOTICE. ALL DIMENSIONS ON MOLDED PARTS ARE SUBJECT TO A  $\pm~3\%$  TOLERANCE.