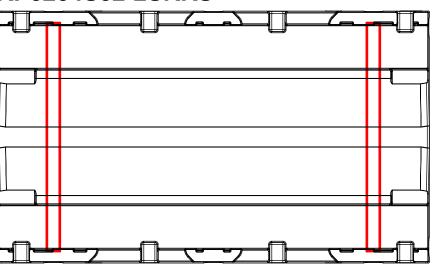

# **Steel Configurations:**

## RP3254S54-2SRRS

| 1                     | DRAWN BY                                                                                                                                                                                                                          | DO NOT SCALE                   |         |
|-----------------------|-----------------------------------------------------------------------------------------------------------------------------------------------------------------------------------------------------------------------------------|--------------------------------|---------|
| A Brend of Si         | RS                                                                                                                                                                                                                                | Released                       | STATUS: |
|                       |                                                                                                                                                                                                                                   | © SNYDER INDUSTRIES INC., 2015 |         |
| +1 (4<br>www<br>www.s | ALL DIMENSIONS, DESIGNS, AND INFORMATION ON THIS PRINT MUST BE CONSIDERED PROPRIETARY TO SNYDER INDUSTRIES, INC. AND MAY NOT BE USED, COPIED, OR DISTRIBUTED WITHOUT WRITTEN PERMISSION OF AN OFFICER (OR HIS AGENT) OF THE FIRM. |                                |         |