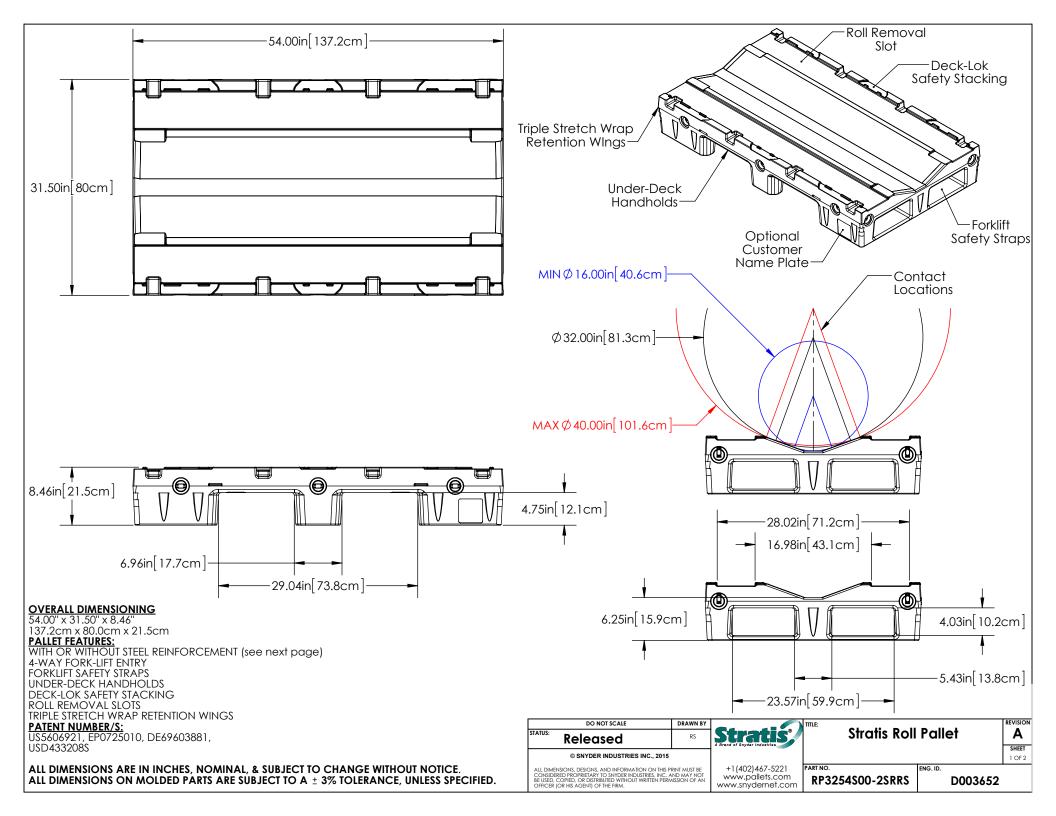

# **Steel Configurations:**

### RP3254S16-2SRRS



#### RP3254S32-2SRRS



## **RP3254S32-2SRRSHD**



## RP3254S54-2SRRS



| 1                     | DRAWN BY                                                                                                                                                                                                                          | DO NOT SCALE                   |         |
|-----------------------|-----------------------------------------------------------------------------------------------------------------------------------------------------------------------------------------------------------------------------------|--------------------------------|---------|
| A Brend of Si         | RS