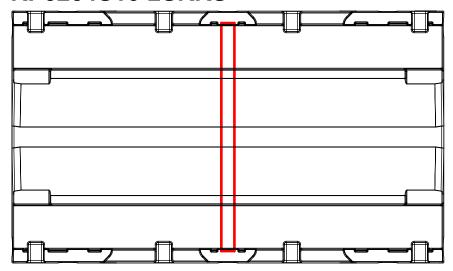

# **Steel Configurations:**

### RP3254S16-2SRRS



#### RP3254S32-2SRRS



## **RP3254S32-2SRRSHD**



## RP3254S54-2SRRS



| 1                     | DRAWN BY                                                                                                                                                                                                                          | DO NOT SCALE                   |         |
|-----------------------|-----------------------------------------------------------------------------------------------------------------------------------------------------------------------------------------------------------------------------------|--------------------------------|---------|
| A Brend of Si         | RS