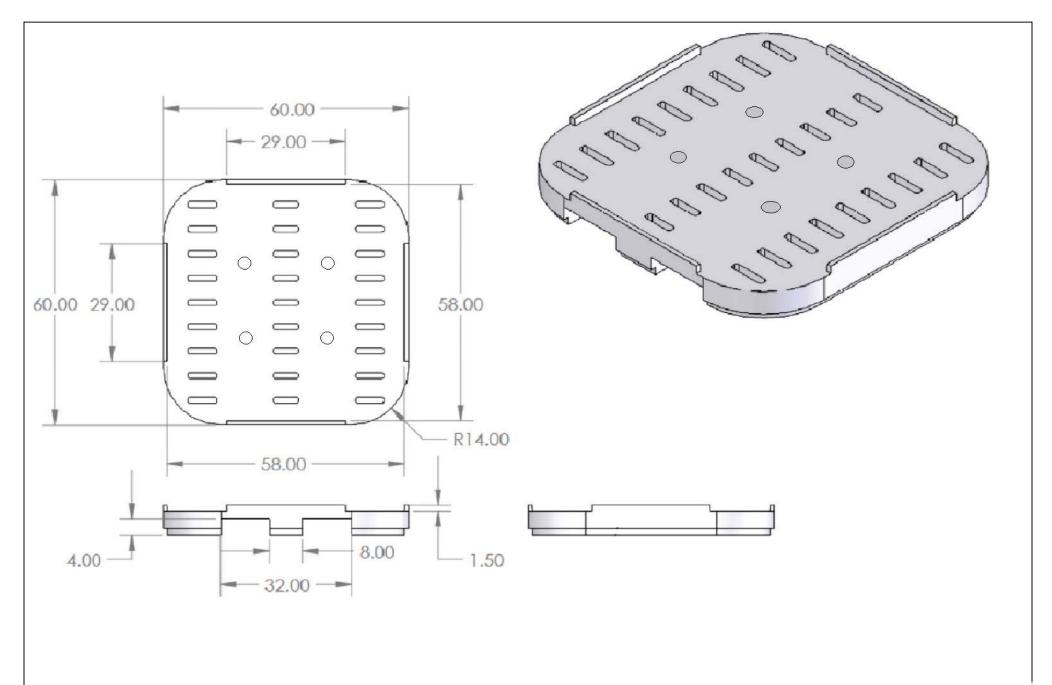

<u>PALLET FEATURES:</u> 60 X 60 THREE RUNNER PARTIAL LIP TWI ENTRY FORKLIFT OR PALLET JACK

ALL DIMENSIONS ARE IN INCHES, NOMINAL, & SUBJECT TO CHANGE WITHOUT NOTICE. ALL DIMENSIONS ON MOLDED PARTS ARE SUBJECT TO A  $\pm~3\%$  TOLERANCE.

| Stratis*                             | STRATIS PALLET |          |
|--------------------------------------|----------------|----------|
|                                      |                |          |
| +1 (402) 467-5221                    | PART NO.       | ENG. ID. |
| www.pallets.com<br>www.snydernet.com | TP6060GELO     | TP6      |