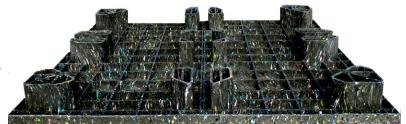

## The Zeus

Solid Top, 48X48 Display Pallet

(402) 467-5221 sales@pallets.com

- Easily recognized as a environmentally friendly product
- Solid top surface for display stability and support
- Robust design that will withstand heavy use and provide a long life
- · Extreme impact durability
- Satisfies ISPM 15 requirements

## **SPECIFICATIONS**

| Dimensions |       |        | Weight | Load Capacity* |         |              | Truckload Qty. |
|------------|-------|--------|--------|----------------|---------|--------------|----------------|
| Length     | Width | Height | 53 lbs | Static         | Dynamic | Edge Racking | 546            |
| 48"        | 48"   | 5"     |        | 20,000         | 2,500   | N/A          |                |