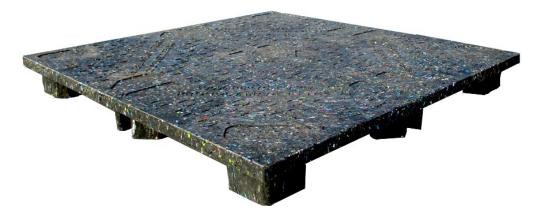

## The Zeus

Solid Top, 48X48 Display Pallet

(402) 467-5221 sales@pallets.com

- Easily recognized as a environmentally friendly product
- Solid top surface for display stability and support
- Robust design that will withstand heavy use and provide a long life
- · Extreme impact durability
- Satisfies ISPM 15 requirements

## **SPECIFICATIONS**

| Dimensions |       |        | Weight | Load Capacity* |         |              | Truckload Qty. |
|------------|-------|--------|--------|----------------|---------|--------------|----------------|
| Length     | Width | Height | 53 lbs | Static         | Dynamic | Edge Racking | 546            |
| 48"        | 48"   | 5"     |        | 20,000         | 2,500   | N/A          |                |