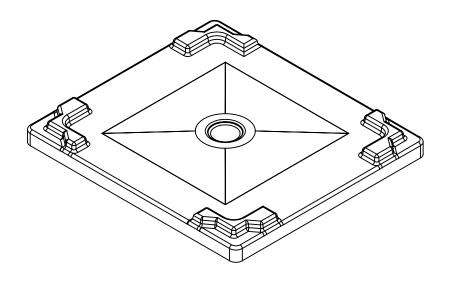

## INSTRUCTIONS:

- PART IS TO BE FREE OF CONTAMINATION (OVER CURE). DEFLASH ALL PARTING LINES.
  TRIM PER INSTRUCTIONS ON PAGE 2.
  APPLY SPECIAL MARKINGS AS PER SALES ORDER.
- 2.
- 3.

| DO NOT SCALE                                                                                                                                                                                                                      | DRAWN BY | CHI CHVNER                                                                                                       | LID 2900 MONSTER CMBO |          | REVISION        |
|-----------------------------------------------------------------------------------------------------------------------------------------------------------------------------------------------------------------------------------|----------|------------------------------------------------------------------------------------------------------------------|-----------------------|----------|-----------------|
| Released                                                                                                                                                                                                                          | SB       | INDUSTRIES, INC.                                                                                                 |                       |          | Α               |
| © SNYDER INDUSTRIES INC., 2015                                                                                                                                                                                                    |          | (402) 467-5221<br>www.snydernet.com                                                                              | STACK                 |          | SHEET<br>1 OF 2 |
| ALL DIMENSIONS, DESIGNS, AND INFORMATION ON THIS PRINT MUST BE CONSIDERED PROPRIETARY TO SNYDER INDUSTRIES, INC. AND MAY NOT BE USED, COPIED, OR DISTRIBUTED WITHOUT WRITTEN PERMISSION OF AN OFFICER (OR HIS AGENT) OF THE RIRM. |          | IOLERANCES UNLESS OTHERWISE SPECIFIED  ANGULAR = ±1/2°  FRACTIONAL = ±1/16"  .X = 0.1", .XX = .03", .XXX = .005" | PART NO. 1017100M     | 1017100M |                 |