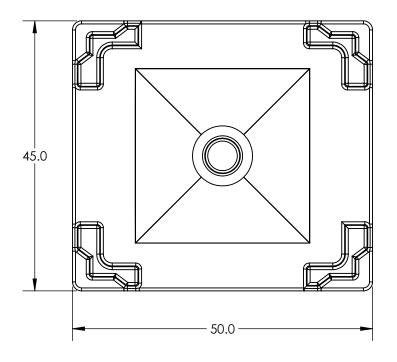

## INSTRUCTIONS:

- PART IS TO BE FREE OF CONTAMINATION (OVER CURE). DEFLASH ALL PARTING LINES.
  TRIM PER INSTRUCTIONS ON PAGE 2.
  APPLY SPECIAL MARKINGS AS PER SALES ORDER.
- 2.
- 3.

| DO NOT SCALE                                                                                                                                                                                                                      | DRAWN BY | CHI CHVNER                                                                                                       | LID 2900 MONSTER CMBO |          | REVISION        |
|-----------------------------------------------------------------------------------------------------------------------------------------------------------------------------------------------------------------------------------|----------|------------------------------------------------------------------------------------------------------------------|-----------------------|----------|-----------------|
| Released                                                                                                                                                                                                                          | SB       | INDUSTRIES, INC.                                                                                                 |                       |          | Α               |
| © SNYDER INDUSTRIES INC., 2015                                                                                                                                                                                                    |          | (402) 467-5221<br>www.snydernet.com                                                                              | STACK                 |          | SHEET<br>1 OF 2 |
| ALL DIMENSIONS, DESIGNS, AND INFORMATION ON THIS PRINT MUST BE CONSIDERED PROPRIETARY TO SNYDER INDUSTRIES, INC. AND MAY NOT BE USED, COPIED, OR DISTRIBUTED WITHOUT WRITTEN PERMISSION OF AN OFFICER (OR HIS AGENT) OF THE RIRM. |          | IOLERANCES UNLESS OTHERWISE SPECIFIED  ANGULAR = ±1/2°  FRACTIONAL = ±1/16"  .X = 0.1", .XX = .03", .XXX = .005" | PART NO. 1017100M     | 1017100M |                 |