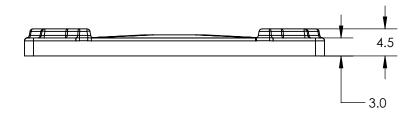

## INSTRUCTIONS:

- PART IS TO BE FREE OF CONTAMINATION (OVER CURE). DEFLASH ALL PARTING LINES.
  TRIM PER INSTRUCTIONS ON PAGE 2.
  APPLY SPECIAL MARKINGS AS PER SALES ORDER.
- 2.
- 3.

| DO NOT SCALE                                                                                                                                                                                                                      | DRAWN BY | CHI CHVNER                                                                                                       | LID 2900 MONSTER CMBO |          | REVISION        |
|-----------------------------------------------------------------------------------------------------------------------------------------------------------------------------------------------------------------------------------|----------|------------------------------------------------------------------------------------------------------------------|-----------------------|----------|-----------------|
| Released                                                                                                                                                                                                                          | SB       | INDUSTRIES, INC.                                                                                                 |                       |          | Α               |
| © SNYDER INDUSTRIES INC., 2015                                                                                                                                                                                                    |          | (402) 467-5221<br>www.snydernet.com                                                                              | STACK                 |          | SHEET<br>1 OF 2 |
| ALL DIMENSIONS, DESIGNS, AND INFORMATION ON THIS PRINT MUST BE CONSIDERED PROPRIETARY TO SNYDER INDUSTRIES, INC. AND MAY NOT BE USED, COPIED, OR DISTRIBUTED WITHOUT WRITTEN PERMISSION OF AN OFFICER (OR HIS AGENT) OF THE RIRM. |          | IOLERANCES UNLESS OTHERWISE SPECIFIED  ANGULAR = ±1/2°  FRACTIONAL = ±1/16"  .X = 0.1", .XX = .03", .XXX = .005" | PART NO. 1017100M     | 1017100M |                 |