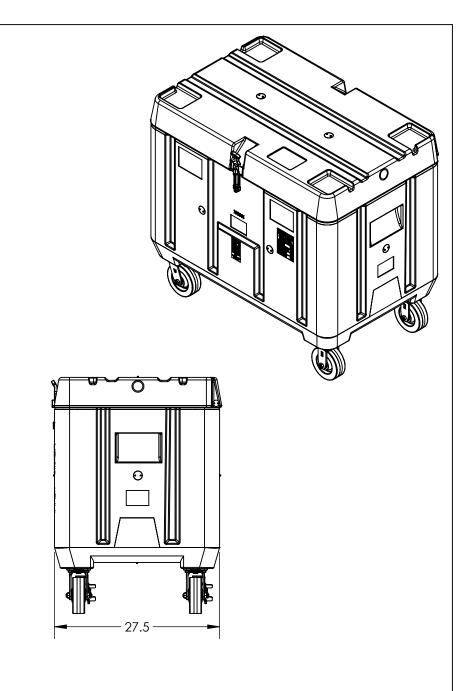

L= 20.75" W= 36.5" H= 24.75"

|         | DO NOT SCALE | DRAWN BY |
|---------|--------------|----------|
| STATUS: | Released     | IGG      |

© SNYDER INDUSTRIES INC., 2017

ALL DIMENSIONS, DESIGNS, AND INFORMATION ON THIS PRINT MUST BE CONSIDERED PROPRIETARY TO SNYDER INDUSTRIES, INC. AND MAY NOT BE USED, COPIED, OR DISTRIBUTED WITHOUT WRITTEN PERMISSION OF AN OFFICER (OR HIS AGENT) OF THE FIRM.