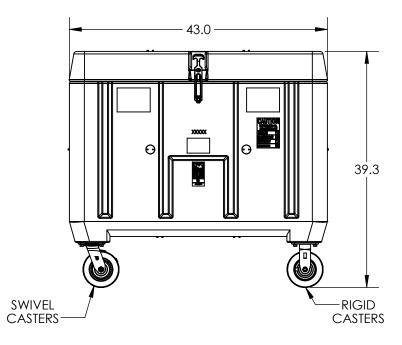

L= 20.75" W= 36.5" H= 24.75"

|         | DO NOT SCALE | DRAWN BY |
|---------|--------------|----------|
| STATUS: | Released     | IGG      |

© SNYDER INDUSTRIES INC., 2017

ALL DIMENSIONS, DESIGNS, AND INFORMATION ON THIS PRINT MUST BE CONSIDERED PROPRIETARY TO SNYDER INDUSTRIES, INC. AND MAY NOT BE USED, COPIED, OR DISTRIBUTED WITHOUT WRITTEN PERMISSION OF AN OFFICER (OR HIS AGENT) OF THE FIRM.