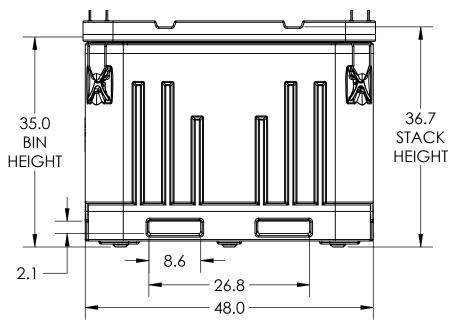

38.6" W: 26.9"

ALL DIMENSIONS ARE IN INCHES, NOMINAL, & SUBJECT TO CHANGE WITHOUT NOTICE. ALL DIMENSIONS ON ROTATIONAL MOLDED PARTS ARE SUBJECT TO A  $\pm$  3% TOLERANCE.

DO NOT SCALE Released © SNYDER INDUSTRIES INC., 2016

BONAR PLASTICS TITLE:

1005 Atlantic Drive West Chicago, IL 60185 (630)293-0303

www.bonarplastics.com

ASM INSUL BIN PB1545 WD

Α SHEET 1 OF 1

D006693 1935400M\_\_\_01