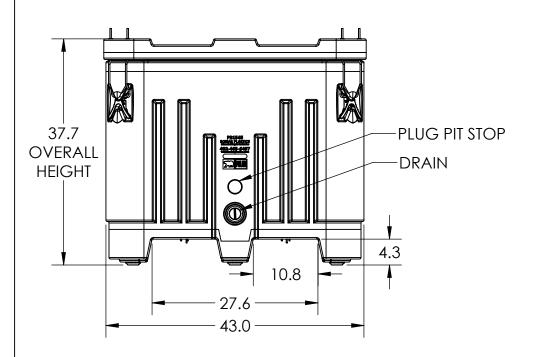

38.6" W: 26.9"

ALL DIMENSIONS ARE IN INCHES, NOMINAL, & SUBJECT TO CHANGE WITHOUT NOTICE. ALL DIMENSIONS ON ROTATIONAL MOLDED PARTS ARE SUBJECT TO A  $\pm$  3% TOLERANCE.

DO NOT SCALE Released © SNYDER INDUSTRIES INC., 2016

BONAR PLASTICS TITLE:

1005 Atlantic Drive West Chicago, IL 60185 (630)293-0303

www.bonarplastics.com

ASM INSUL BIN PB1545 WD

Α SHEET 1 OF 1

D006693 1935400M\_\_\_01