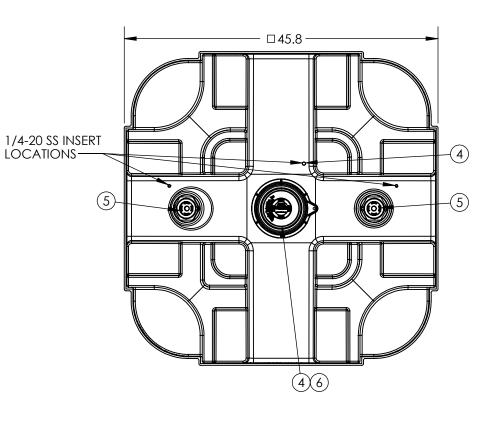

## 330 SQUARE STACKABLE WITH HD BASE & "STANDARD EQUIPMENT PACKAGE"

|                                                                                                                                                                                                                                            | -    | 1                |            |                                          |                           |                  |          |
|--------------------------------------------------------------------------------------------------------------------------------------------------------------------------------------------------------------------------------------------|------|------------------|------------|------------------------------------------|---------------------------|------------------|----------|
| 7                                                                                                                                                                                                                                          | 1    | 34701262         |            | STD IBC ASSEMBLY KIT W/BAG               |                           |                  |          |
| 6                                                                                                                                                                                                                                          | 1    | 34700822         |            | ASM VENT PE 2IN VACUUM SII W/EPDM        |                           |                  |          |
| 5                                                                                                                                                                                                                                          | 2    | 34700340         |            | ASM PLUG 2IN NPS BUNG W/EPDM-WHITE       |                           |                  |          |
| 4                                                                                                                                                                                                                                          | 1    | 34700391         |            | ASM CAP PE 6IN H.DUTY 2IN NPS-EPDM W/TIE |                           |                  |          |
| 3                                                                                                                                                                                                                                          | 1    | 34702616         |            | ASM VALVE 2IN 4-BOLT STUBBY 100KPA       |                           |                  |          |
| 2                                                                                                                                                                                                                                          | 1    | 6550000B96701    |            | ASM BASE SQ STK H.DUTY HD/BLK            |                           |                  |          |
| 1                                                                                                                                                                                                                                          | 1    | 6610056B97201    |            | ASM TK 330 SQ HD/NAT BDR 2RB/3INS 6CAP   |                           |                  |          |
| ITEM<br>NO.                                                                                                                                                                                                                                | QTY. | QTY. PART NUMBER |            | DESCRIPTION                              |                           |                  |          |
|                                                                                                                                                                                                                                            |      |                  | DRAWN BY   | CH SNVDER                                | TITLE:                    |                  | REVISION |
| STATUS: Released SB                                                                                                                                                                                                                        |      |                  | SB         | INDUSTRIES, INC.                         | ASM TK 330 SQ             |                  | В        |
| © SNYDER INDUSTRIES INC., 2017                                                                                                                                                                                                             |      |                  |            |                                          | 6C HD-BLK                 | EPDM             | 1 OF 1   |
| ALL DIMENSIONS, DESIGNS, AND INFORMATION ON THIS PRINT MUST BE<br>CONSIDERED PROPRIETARY TO SWIDER INDUSTRIES, INC. AND MAY NOT<br>BE USED, COPIED, OR DISTRIBUTED WITHOUT WRITTEN PERMISSION OF AN<br>OFFICER (OR HIS AGENT) OF THE FIRM. |      |                  | ND MAY NOT | (402) 467-5221<br>www.snydernet.com      | PART NO.<br>6610056B97206 | ENG. ID. D007039 |          |