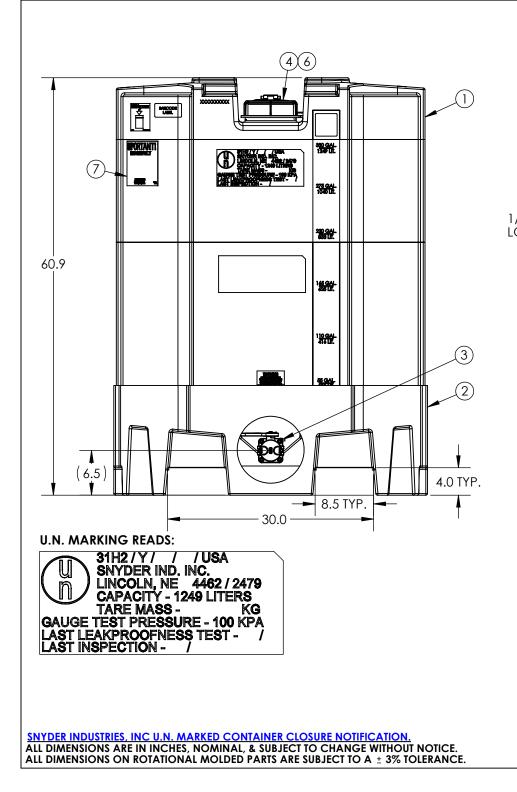

## 330 SQUARE STACKABLE WITH HD BASE & "STANDARD EQUIPMENT PACKAGE"

|                                                                                                                                                                                                                                            | -    | 1                |            |                                          |                           |                  |          |
|--------------------------------------------------------------------------------------------------------------------------------------------------------------------------------------------------------------------------------------------|------|------------------|------------|------------------------------------------|---------------------------|------------------|----------|
| 7                                                                                                                                                                                                                                          | 1    | 34701262         |            | STD IBC ASSEMBLY KIT W/BAG               |                           |                  |          |
| 6                                                                                                                                                                                                                                          | 1    | 34700822         |            | ASM VENT PE 2IN VACUUM SII W/EPDM        |                           |                  |          |
| 5                                                                                                                                                                                                                                          | 2    | 34700340         |            | ASM PLUG 2IN NPS BUNG W/EPDM-WHITE       |                           |                  |          |
| 4                                                                                                                                                                                                                                          | 1    | 34700391         |            | ASM CAP PE 6IN H.DUTY 2IN NPS-EPDM W/TIE |                           |                  |          |
| 3                                                                                                                                                                                                                                          | 1    | 34702616         |            | ASM VALVE 2IN 4-BOLT STUBBY 100KPA       |                           |                  |          |
| 2                                                                                                                                                                                                                                          | 1    | 6550000B96701    |            | ASM BASE SQ STK H.DUTY HD/BLK            |                           |                  |          |
| 1                                                                                                                                                                                                                                          | 1    | 6610056B97201    |            | ASM TK 330 SQ HD/NAT BDR 2RB/3INS 6CAP   |                           |                  |          |
| ITEM<br>NO.                                                                                                                                                                                                                                | QTY. | QTY. PART NUMBER |            | DESCRIPTION                              |                           |                  |          |
|                                                                                                                                                                                                                                            |      |                  | DRAWN BY   | CH SNVDER                                | TITLE:                    |                  | REVISION |
| STATUS: Released SB                                                                                                                                                                                                                        |      |                  | SB         | INDUSTRIES, INC.                         | ASM TK 330 SQ             |                  | В        |
| © SNYDER INDUSTRIES INC., 2017                                                                                                                                                                                                             |      |                  |            |                                          | 6C HD-BLK                 | EPDM             | 1 OF 1   |
| ALL DIMENSIONS, DESIGNS, AND INFORMATION ON THIS PRINT MUST BE<br>CONSIDERED PROPRIETARY TO SWIDER INDUSTRIES, INC. AND MAY NOT<br>BE USED, COPIED, OR DISTRIBUTED WITHOUT WRITTEN PERMISSION OF AN<br>OFFICER (OR HIS AGENT) OF THE FIRM. |      |                  | ND MAY NOT | (402) 467-5221<br>www.snydernet.com      | PART NO.<br>6610056B97206 | ENG. ID. D007039 |          |