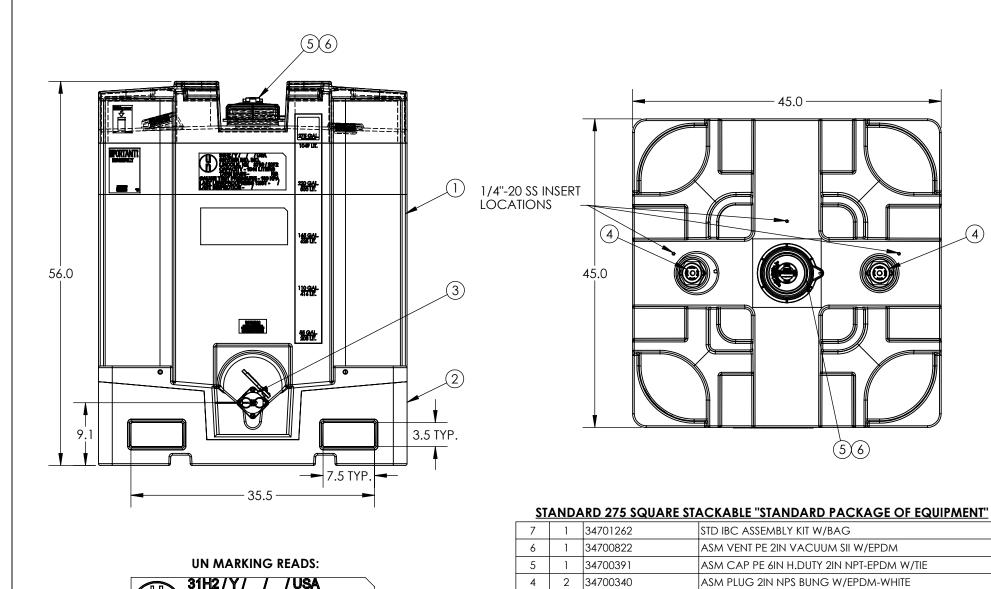

| ALL DIMENSIONS, DESIGNS, AND INFORMATION ON THIS PRINT MUST BE<br>CONSIDEED PROPRIETARY TO SAYDER INDUSTRIES, INC. AND MAY NOT<br>BE USED, COPIED, OR DISTRIBUTED WITHOUT WRITTEN PERMISSION OF AN<br>OFFICER (OR HIS AGENT) OF THE FIRM. |                      |               |                  | (402) 467-5221<br>www.snydernet.com      | PART NO.<br>6620030B97202 | ENG. ID. D002990 |                 |
|-------------------------------------------------------------------------------------------------------------------------------------------------------------------------------------------------------------------------------------------|----------------------|---------------|------------------|------------------------------------------|---------------------------|------------------|-----------------|
| © SNYDER INDUSTRIES INC., 2015                                                                                                                                                                                                            |                      |               |                  | 1                                        | 2RB/3INS 6C P             |                  | SHEET<br>1 OF 1 |
| STATUS:                                                                                                                                                                                                                                   | ATUS: Released ET3   |               | INDUSTRIES, INC. | ASM TK 275 SQ NAT A                      |                           |                  |                 |
|                                                                                                                                                                                                                                           | DO NOT SCALE DRAWN E |               | DRAWN BY         |                                          |                           |                  | REVISION        |
| ITEM<br>NO.                                                                                                                                                                                                                               | QTY.                 | PART NUMBER   |                  | DESCRIPTION                              |                           |                  |                 |
| 1                                                                                                                                                                                                                                         | 1                    | 6620030B97201 |                  | ASM TK 275 SQ HD/NAT BDR 2RB/3INS 6CAP   |                           |                  |                 |
| 2                                                                                                                                                                                                                                         | 1                    | 6210000B97601 |                  | ASM BASE SQ STK 4WAY HD/RED              |                           |                  |                 |
| 3                                                                                                                                                                                                                                         | 1                    | 34700718      |                  | ASM VALVE 2IN 4-BOLT STUBBY 100KPA       |                           |                  |                 |
| 4                                                                                                                                                                                                                                         | 2                    | 34700340      |                  | ASM PLUG 2IN NPS BUNG W/EPDM-WHITE       |                           |                  |                 |
| 5                                                                                                                                                                                                                                         | 1                    | 34700391      |                  | ASM CAP PE 6IN H.DUTY 2IN NPT-EPDM W/TIE |                           |                  |                 |
| 6                                                                                                                                                                                                                                         | 1                    | 34700822      |                  | ASM VENT PE 2IN VACUUM SII W/EPDM        |                           |                  |                 |
| 7                                                                                                                                                                                                                                         | 1                    | 34701262      |                  | STD IBC ASSEMBLY KIT W/BAG               |                           |                  |                 |