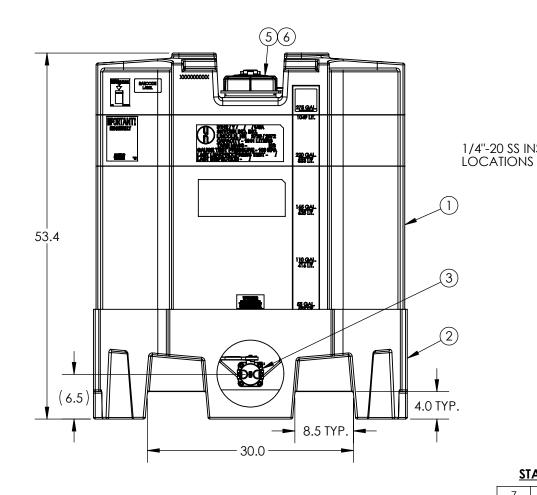

## STANDARD 275 SQUARE STACKABLE "STANDARD PACKAGE OF EQUIPMENT"

|                                                                                                                                                                                                                                            | 1                    | 1               |                  |                                          |                           |                  |                 |
|--------------------------------------------------------------------------------------------------------------------------------------------------------------------------------------------------------------------------------------------|----------------------|-----------------|------------------|------------------------------------------|---------------------------|------------------|-----------------|
| 7                                                                                                                                                                                                                                          | 1                    | 34701262        |                  | STD IBC ASSEMBLY KIT W/BAG               |                           |                  |                 |
| 6                                                                                                                                                                                                                                          | 1                    | 34700822        |                  | ASM VENT PE 2IN VACUUM SII W/EPDM        |                           |                  |                 |
| 5                                                                                                                                                                                                                                          | 1                    | 34700391        |                  | ASM CAP PE 6IN H.DUTY 2IN NPS-EPDM W/TIE |                           |                  |                 |
| 4                                                                                                                                                                                                                                          | 2                    | 34700340        |                  | ASM PLUG 2IN NPS BUNG W/EPDM-WHITE       |                           |                  |                 |
| 3                                                                                                                                                                                                                                          | 1                    | 34702616        |                  | ASM VALVE 2IN 4-BOLT STUBBY 100KPA       |                           |                  |                 |
| 2                                                                                                                                                                                                                                          | 1                    | 6550000B96701   |                  | ASM BASE SQ STK H.DUTY HD/BLK            |                           |                  |                 |
| 1                                                                                                                                                                                                                                          | 1                    | 6620030B97201   |                  | ASM TK 275 SQ HD/NAT BDR 2RB/3INS 6CAP   |                           |                  |                 |
| ITEM<br>NO.                                                                                                                                                                                                                                | QTY.                 | TY. PART NUMBER |                  | DESCRIPTION                              |                           |                  |                 |
|                                                                                                                                                                                                                                            | DO NOT SCALE DRAWN B |                 | DRAWN BY         |                                          |                           |                  | REVISION        |
| STATUS:                                                                                                                                                                                                                                    | Released ET3         |                 | INDUSTRIES, INC. | ASM TK 275 SQ NAT B                      |                           |                  |                 |
| © SNYDER INDUSTRIES INC., 2017                                                                                                                                                                                                             |                      |                 |                  |                                          | 2RB/3INS 6C H             | DBLK EPDM        | SHEET<br>1 OF 1 |
| ALL DIMENSIONS, DESIGNS, AND INFORMATION ON THIS PRINT MUST BE<br>CONSIDERED PROPRIETARY TO SWIDDER INDUSTRIES, INC. AND MAY NOT<br>BE USED, COPIED, OR DISTIBUTED WITHOUT WRITTEN PERMISSION OF AN<br>OFFICER (OR HIS AGENT) OF THE FIRM. |                      |                 |                  | (402) 467-5221<br>www.snydernet.com      | PART NO.<br>6620030B97204 | ENG. ID. D002991 |                 |