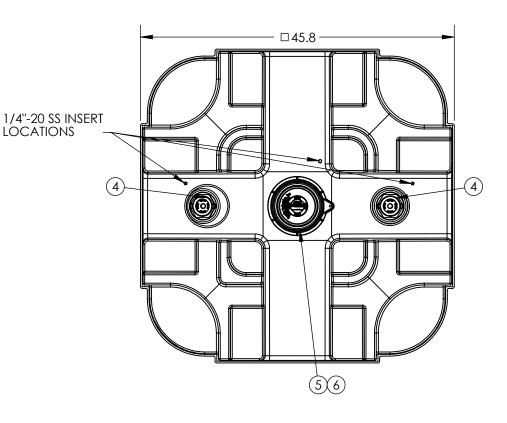

## STANDARD 275 SQUARE STACKABLE "STANDARD PACKAGE OF EQUIPMENT"

|                                                                                                                                                                                                                                            | 1                    | 1               |                  |                                          |                           |                  |                 |
|--------------------------------------------------------------------------------------------------------------------------------------------------------------------------------------------------------------------------------------------|----------------------|-----------------|------------------|------------------------------------------|---------------------------|------------------|-----------------|
| 7                                                                                                                                                                                                                                          | 1                    | 34701262        |                  | STD IBC ASSEMBLY KIT W/BAG               |                           |                  |                 |
| 6                                                                                                                                                                                                                                          | 1                    | 34700822        |                  | ASM VENT PE 2IN VACUUM SII W/EPDM        |                           |                  |                 |
| 5                                                                                                                                                                                                                                          | 1                    | 34700391        |                  | ASM CAP PE 6IN H.DUTY 2IN NPS-EPDM W/TIE |                           |                  |                 |
| 4                                                                                                                                                                                                                                          | 2                    | 34700340        |                  | ASM PLUG 2IN NPS BUNG W/EPDM-WHITE       |                           |                  |                 |
| 3                                                                                                                                                                                                                                          | 1                    | 34702616        |                  | ASM VALVE 2IN 4-BOLT STUBBY 100KPA       |                           |                  |                 |
| 2                                                                                                                                                                                                                                          | 1                    | 6550000B96701   |                  | ASM BASE SQ STK H.DUTY HD/BLK            |                           |                  |                 |
| 1                                                                                                                                                                                                                                          | 1                    | 6620030B97201   |                  | ASM TK 275 SQ HD/NAT BDR 2RB/3INS 6CAP   |                           |                  |                 |
| ITEM<br>NO.                                                                                                                                                                                                                                | QTY.                 | TY. PART NUMBER |                  | DESCRIPTION                              |                           |                  |                 |
|                                                                                                                                                                                                                                            | DO NOT SCALE DRAWN B |                 | DRAWN BY         |                                          |                           |                  | REVISION        |
| STATUS:                                                                                                                                                                                                                                    | Released ET3         |                 | INDUSTRIES, INC. | ASM TK 275 SQ NAT B                      |                           |                  |                 |
| © SNYDER INDUSTRIES INC., 2017                                                                                                                                                                                                             |                      |                 |                  |                                          | 2RB/3INS 6C H             | DBLK EPDM        | SHEET<br>1 OF 1 |
| ALL DIMENSIONS, DESIGNS, AND INFORMATION ON THIS PRINT MUST BE<br>CONSIDERED PROPRIETARY TO SWIDDER INDUSTRIES, INC. AND MAY NOT<br>BE USED, COPIED, OR DISTIBUTED WITHOUT WRITTEN PERMISSION OF AN<br>OFFICER (OR HIS AGENT) OF THE FIRM. |                      |                 |                  | (402) 467-5221<br>www.snydernet.com      | PART NO.<br>6620030B97204 | ENG. ID. D002991 |                 |