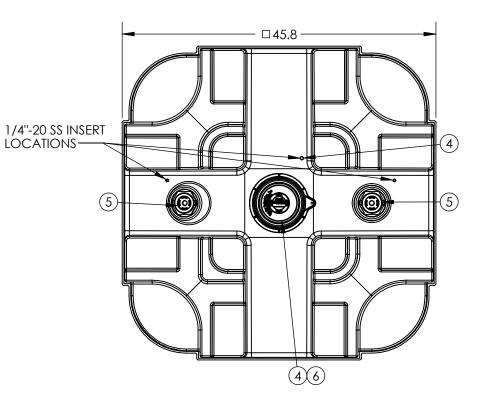

| ALL DIMENSIONS, DESIGNS, AND INFORMATION ON THIS PRINT MUST BE<br>CONSIDERED PROPRIETARY TO SNYDER INDUSTRIES, INC. AND MAY NOT<br>BE USED, COPIED, OR DISTRIBUTED WITHOUT WRITTEN PERMISSION OF AN<br>OFFICER (OR HIS AGENT) OF THE FIRM. |                       |                 |  | (402) 467-5221<br>www.snydernet.com     | 6620030B97205  | ENG. ID. D007041 |          |
|--------------------------------------------------------------------------------------------------------------------------------------------------------------------------------------------------------------------------------------------|-----------------------|-----------------|--|-----------------------------------------|----------------|------------------|----------|
| © SNYDER INDUSTRIES INC., 2017                                                                                                                                                                                                             |                       |                 |  | •                                       | NAT/HD-BLK VIT |                  | 1 OF 1   |
| STATUS:                                                                                                                                                                                                                                    | Released SB           |                 |  | INDUSTRIES, INC.                        | ASM TK 275 SQ  |                  | A        |
|                                                                                                                                                                                                                                            | DO NOT SCALE DRAWN BY |                 |  | CHI CHIMED                              | TITLE:         |                  | REVISION |
| ITEM<br>NO.                                                                                                                                                                                                                                | QTY.                  | TY. PART NUMBER |  | DESCRIPTION                             |                |                  |          |
| 1                                                                                                                                                                                                                                          | 1                     | 6620030B97201   |  | ASM TK 275 SQ HD/NAT BDR 2RB/3INS 6CAP  |                |                  |          |
| 2                                                                                                                                                                                                                                          | 1                     | 6550000B96701   |  | ASM BASE SQ STK H.DUTY HD/BLK           |                |                  |          |
| 3                                                                                                                                                                                                                                          | 1                     | 34702616        |  | ASM VALVE 2IN 4-BOLT STUBBY 100KPA      |                |                  |          |
| 4                                                                                                                                                                                                                                          | 1                     | 34700390        |  | ASM CAP PE 6IN H.DUTY 2IN NPT-VIT W/TIE |                |                  |          |
| 5                                                                                                                                                                                                                                          | 2                     | 34700339        |  | ASM PLUG 2IN NPS BUNG W/VITON-WHITE     |                |                  |          |
| 6                                                                                                                                                                                                                                          | 1                     | 34700823        |  | ASM VENT PE 2IN VACUUM SII W/VITON      |                |                  |          |
| 7                                                                                                                                                                                                                                          | 1                     | 34701262        |  | STD IBC ASSEMBLY KIT W/BAG              |                |                  |          |