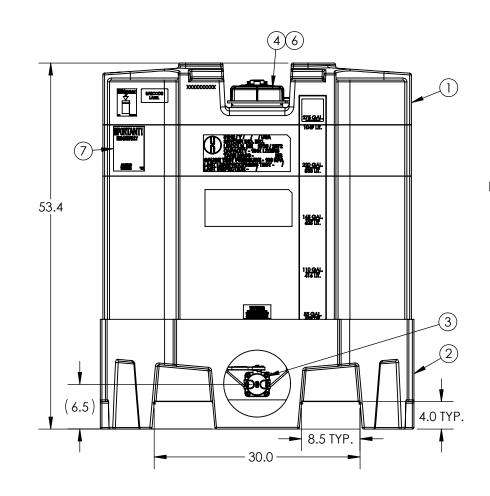

| ALL DIMENSIONS, DESIGNS, AND INFORMATION ON THIS PRINT MUST BE<br>CONSIDERED PROPRIETARY TO SNYDER INDUSTRIES, INC. AND MAY NOT<br>BE USED, COPIED, OR DISTRIBUTED WITHOUT WRITTEN PERMISSION OF AN<br>OFFICER (OR HIS AGENT) OF THE FIRM. |                       |                 |  | (402) 467-5221<br>www.snydernet.com     | 6620030B97205  | ENG. ID. D007041 |          |
|--------------------------------------------------------------------------------------------------------------------------------------------------------------------------------------------------------------------------------------------|-----------------------|-----------------|--|-----------------------------------------|----------------|------------------|----------|
| © SNYDER INDUSTRIES INC., 2017                                                                                                                                                                                                             |                       |                 |  | •                                       | NAT/HD-BLK VIT |                  | 1 OF 1   |
| STATUS:                                                                                                                                                                                                                                    | Released SB           |                 |  | INDUSTRIES, INC.                        | ASM TK 275 SQ  |                  | A        |
|                                                                                                                                                                                                                                            | DO NOT SCALE DRAWN BY |                 |  | CHI CHIMED                              | TITLE:         |                  | REVISION |
| ITEM<br>NO.                                                                                                                                                                                                                                | QTY.                  | TY. PART NUMBER |  | DESCRIPTION                             |                |                  |          |
| 1                                                                                                                                                                                                                                          | 1                     | 6620030B97201   |  | ASM TK 275 SQ HD/NAT BDR 2RB/3INS 6CAP  |                |                  |          |
| 2                                                                                                                                                                                                                                          | 1                     | 6550000B96701   |  | ASM BASE SQ STK H.DUTY HD/BLK           |                |                  |          |
| 3                                                                                                                                                                                                                                          | 1                     | 34702616        |  | ASM VALVE 2IN 4-BOLT STUBBY 100KPA      |                |                  |          |
| 4                                                                                                                                                                                                                                          | 1                     | 34700390        |  | ASM CAP PE 6IN H.DUTY 2IN NPT-VIT W/TIE |                |                  |          |
| 5                                                                                                                                                                                                                                          | 2                     | 34700339        |  | ASM PLUG 2IN NPS BUNG W/VITON-WHITE     |                |                  |          |
| 6                                                                                                                                                                                                                                          | 1                     | 34700823        |  | ASM VENT PE 2IN VACUUM SII W/VITON      |                |                  |          |
| 7                                                                                                                                                                                                                                          | 1                     | 34701262        |  | STD IBC ASSEMBLY KIT W/BAG              |                |                  |          |