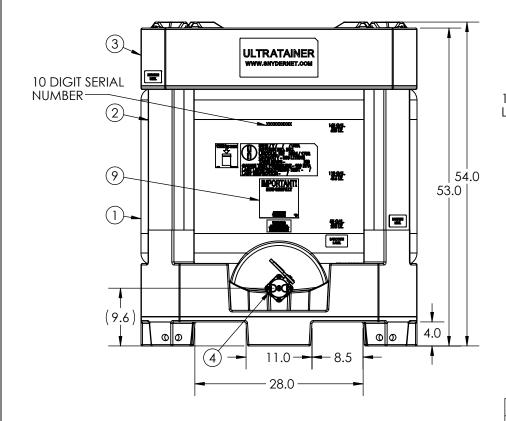

## FORK OPENING DIMENSIONS ARE THE SAME ON ALL FOUR SIDES

| 9                                                                                                                                                                                                                                          | 1    | 34701262      |            | STD IBC ASSEMBLY KIT W/BAG               |                           |                  |          |
|--------------------------------------------------------------------------------------------------------------------------------------------------------------------------------------------------------------------------------------------|------|---------------|------------|------------------------------------------|---------------------------|------------------|----------|
| 8                                                                                                                                                                                                                                          | 1    | 34700905      |            | ASM PIN PURCH PLASTIC W/BOLTS-ULTRA      |                           |                  |          |
| 7                                                                                                                                                                                                                                          | 2    | 34700340      |            | ASM PLUG 2IN NPS BUNG W/EPDM-WHITE       |                           |                  |          |
| 6                                                                                                                                                                                                                                          | 1    | 34700822      |            | ASM VENT PE 2IN VACUUM SII W/EPDM        |                           |                  |          |
| 5                                                                                                                                                                                                                                          | 1    | 34700391      |            | ASM CAP PE 6IN H.DUTY 2IN NPS-EPDM W/TIE |                           |                  |          |
| 4                                                                                                                                                                                                                                          | 1    | 34702616      |            | ASM VALVE 2IN 4-BOLT STUBBY 100KPA       |                           |                  |          |
| 3                                                                                                                                                                                                                                          | 1    | 6700000B86301 |            | ASM TOP PROTECTOR ULT HD/CBL             |                           |                  |          |
| 2                                                                                                                                                                                                                                          | 1    | 6850000B86301 |            | BASE 220 ULT HD/CBL                      |                           |                  |          |
| 1                                                                                                                                                                                                                                          | 1    | 6820000B97201 |            | ASM TK 220 ULT 6CAP HD/NAT               |                           |                  |          |
| ITEM<br>NO.                                                                                                                                                                                                                                | QTY. | PART NUMBER   |            | DESCRIPTION                              |                           |                  |          |
| DO NOT SCALE DRAWN BY                                                                                                                                                                                                                      |      |               | DRAWN BY   | CH SNVDER                                | TITLE:                    |                  | REVISION |
| STATUS: Released SB                                                                                                                                                                                                                        |      |               | SB         | INDUSTRIES, INC.                         | ASM TK 220 ULT NAT EPDM   |                  |          |
| © SNYDER INDUSTRIES INC., 2017                                                                                                                                                                                                             |      |               |            |                                          | BLUE                      |                  | 1 OF 1   |
| ALL DIMENSIONS, DESIGNS, AND INFORMATION ON THIS PRINT MUST BE<br>CONSIDERED PROPRIETARY TO SNYDER INDUSTRIES, INC. AND MAY NOT<br>BE USED, COPIED, OR DISTRIBUTED WITHOUT WRITTEN PERMISSION OF AN<br>OFFICER (OR HIS AGENT) OF THE FIRM. |      |               | ND MAY NOT | (402) 467-5221<br>www.snydernet.com      | PART NO.<br>6820000B97202 | ENG. ID. D007148 |          |