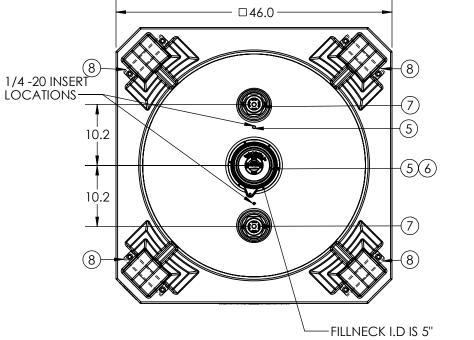

## FORK OPENING DIMENSIONS ARE THE SAME ON ALL FOUR SIDES

| 9                                                                                                                                                                                                                                          | 1    | 34701262      |            | STD IBC ASSEMBLY KIT W/BAG               |                           |                  |          |
|--------------------------------------------------------------------------------------------------------------------------------------------------------------------------------------------------------------------------------------------|------|---------------|------------|------------------------------------------|---------------------------|------------------|----------|
| 8                                                                                                                                                                                                                                          | 1    | 34700905      |            | ASM PIN PURCH PLASTIC W/BOLTS-ULTRA      |                           |                  |          |
| 7                                                                                                                                                                                                                                          | 2    | 34700340      |            | ASM PLUG 2IN NPS BUNG W/EPDM-WHITE       |                           |                  |          |
| 6                                                                                                                                                                                                                                          | 1    | 34700822      |            | ASM VENT PE 2IN VACUUM SII W/EPDM        |                           |                  |          |
| 5                                                                                                                                                                                                                                          | 1    | 34700391      |            | ASM CAP PE 6IN H.DUTY 2IN NPS-EPDM W/TIE |                           |                  |          |
| 4                                                                                                                                                                                                                                          | 1    | 34702616      |            | ASM VALVE 2IN 4-BOLT STUBBY 100KPA       |                           |                  |          |
| 3                                                                                                                                                                                                                                          | 1    | 6700000B86301 |            | ASM TOP PROTECTOR ULT HD/CBL             |                           |                  |          |
| 2                                                                                                                                                                                                                                          | 1    | 6850000B86301 |            | BASE 220 ULT HD/CBL                      |                           |                  |          |
| 1                                                                                                                                                                                                                                          | 1    | 6820000B97201 |            | ASM TK 220 ULT 6CAP HD/NAT               |                           |                  |          |
| ITEM<br>NO.                                                                                                                                                                                                                                | QTY. | PART NUMBER   |            | DESCRIPTION                              |                           |                  |          |
| DO NOT SCALE DRAWN BY                                                                                                                                                                                                                      |      |               | DRAWN BY   | CH SNVDER                                | TITLE:                    |                  | REVISION |
| STATUS: Released SB                                                                                                                                                                                                                        |      |               | SB         | INDUSTRIES, INC.                         | ASM TK 220 ULT NAT EPDM   |                  |          |
| © SNYDER INDUSTRIES INC., 2017                                                                                                                                                                                                             |      |               |            |                                          | BLUE                      |                  | 1 OF 1   |
| ALL DIMENSIONS, DESIGNS, AND INFORMATION ON THIS PRINT MUST BE<br>CONSIDERED PROPRIETARY TO SNYDER INDUSTRIES, INC. AND MAY NOT<br>BE USED, COPIED, OR DISTRIBUTED WITHOUT WRITTEN PERMISSION OF AN<br>OFFICER (OR HIS AGENT) OF THE FIRM. |      |               | ND MAY NOT | (402) 467-5221<br>www.snydernet.com      | PART NO.<br>6820000B97202 | ENG. ID. D007148 |          |