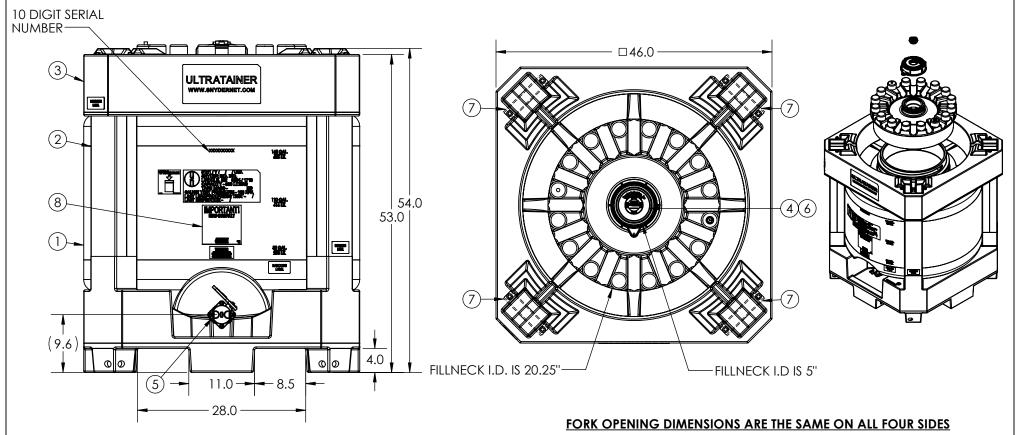

## U.N. MARKINGS TO READ:

| ALL DIMENSIONS, DESIGNS, AND INFORMATION ON THIS PRINT MUST BE CONSIDERED PROPRIETARY TO SNYDER INDUSTRIES, INC. AND MAY NOT BE USED, COPIED, OR DISTIBIUTED WITHOUT WRITTEN PERMISSION OF AN OFFICER (OR HIS AGENT) OF THE FIRM. |      |                  | ND MAY NOT | (402) 467-5221<br>www.snydernet.com | 6820006B97205 | D007151 |          |
|-----------------------------------------------------------------------------------------------------------------------------------------------------------------------------------------------------------------------------------|------|------------------|------------|-------------------------------------|---------------|---------|----------|
| © SNYDER INDUSTRIES INC., 2017                                                                                                                                                                                                    |      |                  |            |                                     | NAT/CBL       | EFUM    | 1 OF 1   |
| Released SB                                                                                                                                                                                                                       |      |                  | SB         | INDUSTRIES, INC.                    | ASM TK 220 U  |         | SHEET    |
| DO NOT SCALE DRAWN BY                                                                                                                                                                                                             |      |                  | DRAWN BY   | CIII SMVDER                         | TITLE:        |         | REVISION |
| ITEM<br>NO.                                                                                                                                                                                                                       | QTY. | QTY. PART NUMBER |            | DESCRIPTION                         |               |         |          |
| 1                                                                                                                                                                                                                                 | 1    | 6820006B97201    |            | ASM TK 220 ULT 20CAP HD/NAT         |               |         |          |
| 2                                                                                                                                                                                                                                 | 1    | 6850000B86301    |            | BASE 220 ULT HD/CBL                 |               |         |          |
| 3                                                                                                                                                                                                                                 | 1    | 6700000B86301    |            | ASM TOP PROTECTOR ULT HD/CBL        |               |         |          |
| 4                                                                                                                                                                                                                                 | 1    | 6750000B99901    |            | ASM CAP 20IN HD/LGRY 2IN CENTER     |               |         |          |
| 5                                                                                                                                                                                                                                 | 1    | 34702616         |            | ASM VALVE 2IN 4-BOLT STUBBY 100KPA  |               |         |          |
| 6                                                                                                                                                                                                                                 | 1    | 34700822         |            | ASM VENT PE 2IN VACUUM SII W/EPDM   |               |         |          |
| 7                                                                                                                                                                                                                                 | 1    | 34700905         |            | ASM PIN PURCH PLASTIC W/BOLTS-ULTRA |               |         |          |
| 8                                                                                                                                                                                                                                 | 1    | 34701262         |            | STD IBC ASSEMBLY KIT W/BAG          |               |         |          |

ALL DIMENSIONS ARE IN INCHES, NOMINAL, & SUBJECT TO CHANGE WITHOUT NOTICE. ALL DIMENSIONS ON ROTATIONAL MOLDED PARTS ARE SUBJECT TO A  $\pm$  3% TOLERANCE.