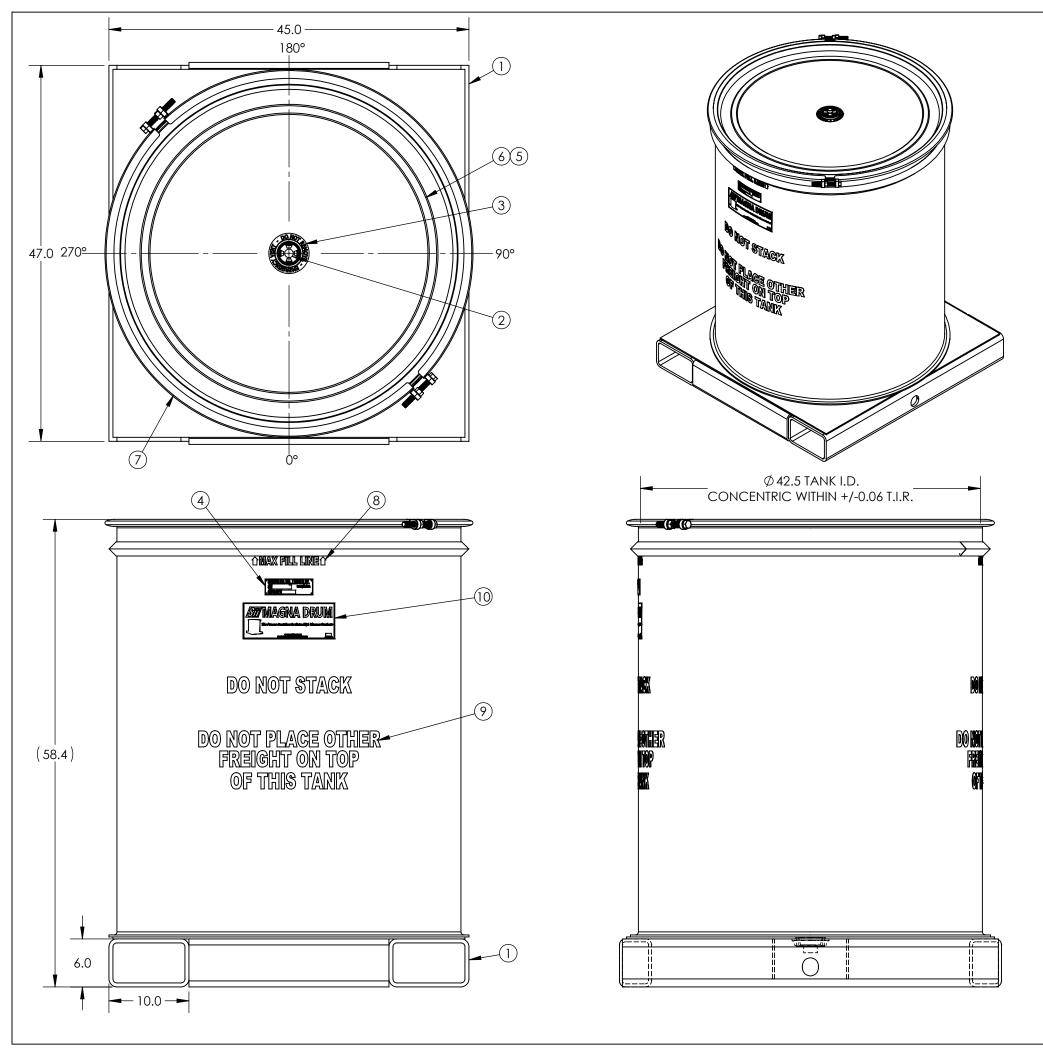

  2-WAY FORK ENTRY.

| STATUS: Released K8  © SNYDER INDUSTRIES INC., 2017  SHEE  ASM TK 300 MAGNA DRUM CS/BLK  SHEE 1 OF                                                                                                                                                                                                                                                                                                                                                                                                                                                                                                                                                                                                                                                                                                                                                                                                                                                                                                                                                                                                                                                                                                                                                                                                                                                                                                                                                                                                                                                                                                                                                                                                                                                                                                                                                                                                                                                                                                                                                                                                                             | ALL DIMENSIONS, DESIGNS, AND INFORMATION ON THIS PRINT MUST BE CONSIDERED PROPRIETARY TO SNYDER INDUSTRIES, INC. AND MAY NOT BE USED, COPIED, OR DISTRIBUTED WITHOUT WRITTEN PERMISSION OF AN OFFICER (OR HIS AGENT) OF THE FIRM. |             |                  |        | (402) 467-5221<br>www.snydernet.com      | 6981900B01801 | ENG. ID. <b>D006799</b> |        |
|--------------------------------------------------------------------------------------------------------------------------------------------------------------------------------------------------------------------------------------------------------------------------------------------------------------------------------------------------------------------------------------------------------------------------------------------------------------------------------------------------------------------------------------------------------------------------------------------------------------------------------------------------------------------------------------------------------------------------------------------------------------------------------------------------------------------------------------------------------------------------------------------------------------------------------------------------------------------------------------------------------------------------------------------------------------------------------------------------------------------------------------------------------------------------------------------------------------------------------------------------------------------------------------------------------------------------------------------------------------------------------------------------------------------------------------------------------------------------------------------------------------------------------------------------------------------------------------------------------------------------------------------------------------------------------------------------------------------------------------------------------------------------------------------------------------------------------------------------------------------------------------------------------------------------------------------------------------------------------------------------------------------------------------------------------------------------------------------------------------------------------|-----------------------------------------------------------------------------------------------------------------------------------------------------------------------------------------------------------------------------------|-------------|------------------|--------|------------------------------------------|---------------|-------------------------|--------|
| 9 2 99700468 DECAL DO NOT STACK - MAGNA DRUM - WHITE  8 2 99700469 DECAL MAX FILL LINE - MAGNA DRUM - WHITE  7 1 35901201 CLAMP RING 2PC BLTD MAGNA DRUM  6 1 35800161 LID 45-1/2IN MAGNA F/RIEKE VENT ALUM  5 1 33100710 GASKET MAGNA DRUM 3/8IN X 3/8IN X 25FT  4 1 36500080 TAG NON-UN SN 304SS  3 1 99700246 DECAL EMERGENCY VENT  2 1 35300387 FUSIBLE VENT 2IN RIEKE #PFA-62-3  1 1 35801254 TK 300 GAL MAGNA DRUM CS  ITEM NO. QTY. PART NUMBER DESCRIPTION  DO NOT SCALE DRAWN BY  STATUS: Released KB  REVISIBLE STATUS: RELEASED TRAWN BY  BERNIT BERNEY BESTATUS THE CONTROL OF THE C | © SNYDER INDUSTRIES INC., 2017                                                                                                                                                                                                    |             |                  |        |                                          | •             |                         | 1 OF 1 |
| 9 2 99700468 DECAL DO NOT STACK - MAGNA DRUM - WHITE  8 2 99700469 DECAL MAX FILL LINE - MAGNA DRUM - WHITE  7 1 35901201 CLAMP RING 2PC BLTD MAGNA DRUM  6 1 35800161 LID 45-1/2IN MAGNA F/RIEKE VENT ALUM  5 1 33100710 GASKET MAGNA DRUM 3/8IN X 3/8IN X 25FT  4 1 36500080 TAG NON-UN SN 304SS  3 1 99700246 DECAL EMERGENCY VENT  2 1 35300387 FUSIBLE VENT 2IN RIEKE #PFA-62-3  1 1 35801254 TK 300 GAL MAGNA DRUM CS  ITEM NO. QTY. PART NUMBER DESCRIPTION  DD NOT SCALE DRAWN BY                                                                                                                                                                                                                                                                                                                                                                                                                                                                                                                                                                                                                                                                                                                                                                                                                                                                                                                                                                                                                                                                                                                                                                                                                                                                                                                                                                                                                                                                                                                                                                                                                                      | STATUS:                                                                                                                                                                                                                           | Released KB |                  |        |                                          | -             | BB                      |        |
| 9 2 99700468 DECAL DO NOT STACK - MAGNA DRUM - WHITE  8 2 99700469 DECAL MAX FILL LINE - MAGNA DRUM - WHITE  7 1 35901201 CLAMP RING 2PC BLTD MAGNA DRUM  6 1 35800161 LID 45-1/2IN MAGNA F/RIEKE VENT ALUM  5 1 33100710 GASKET MAGNA DRUM 3/8IN X 3/8IN X 25FT  4 1 36500080 TAG NON-UN SN 304SS  3 1 99700246 DECAL EMERGENCY VENT  2 1 35300387 FUSIBLE VENT 2IN RIEKE #PFA-62-3  1 1 35801254 TK 300 GAL MAGNA DRUM CS                                                                                                                                                                                                                                                                                                                                                                                                                                                                                                                                                                                                                                                                                                                                                                                                                                                                                                                                                                                                                                                                                                                                                                                                                                                                                                                                                                                                                                                                                                                                                                                                                                                                                                    |                                                                                                                                                                                                                                   |             |                  | CHVDED | III.E.                                   |               | REVISION                |        |
| 9 2 99700468 DECAL DO NOT STACK - MAGNA DRUM - WHITE  8 2 99700469 DECAL MAX FILL LINE - MAGNA DRUM - WHITE  7 1 35901201 CLAMP RING 2PC BLTD MAGNA DRUM  6 1 35800161 LID 45-1/2IN MAGNA F/RIEKE VENT ALUM  5 1 33100710 GASKET MAGNA DRUM 3/8IN X 3/8IN X 25FT  4 1 36500080 TAG NON-UN SN 304SS  3 1 99700246 DECAL EMERGENCY VENT  2 1 35300387 FUSIBLE VENT 2IN RIEKE #PFA-62-3                                                                                                                                                                                                                                                                                                                                                                                                                                                                                                                                                                                                                                                                                                                                                                                                                                                                                                                                                                                                                                                                                                                                                                                                                                                                                                                                                                                                                                                                                                                                                                                                                                                                                                                                           |                                                                                                                                                                                                                                   | QTY.        | QTY. PART NUMBER |        | DESCRIPTION                              |               |                         |        |
| 9 2 99700468 DECAL DO NOT STACK - MAGNA DRUM - WHITE  8 2 99700469 DECAL MAX FILL LINE - MAGNA DRUM - WHITE  7 1 35901201 CLAMP RING 2PC BLTD MAGNA DRUM  6 1 35800161 LID 45-1/2IN MAGNA F/RIEKE VENT ALUM  5 1 33100710 GASKET MAGNA DRUM 3/8IN X 3/8IN X 25FT  4 1 36500080 TAG NON-UN SN 304SS  3 1 99700246 DECAL EMERGENCY VENT                                                                                                                                                                                                                                                                                                                                                                                                                                                                                                                                                                                                                                                                                                                                                                                                                                                                                                                                                                                                                                                                                                                                                                                                                                                                                                                                                                                                                                                                                                                                                                                                                                                                                                                                                                                          | 1                                                                                                                                                                                                                                 | 1           | 35801254         |        | TK 300 GAL MAGNA DRUM CS                 |               |                         |        |
| 9 2 99700468 DECAL DO NOT STACK - MAGNA DRUM - WHITE  8 2 99700469 DECAL MAX FILL LINE - MAGNA DRUM - WHITE  7 1 35901201 CLAMP RING 2PC BLTD MAGNA DRUM  6 1 35800161 LID 45-1/2IN MAGNA F/RIEKE VENT ALUM  5 1 33100710 GASKET MAGNA DRUM 3/8IN X 3/8IN X 25FT  4 1 36500080 TAG NON-UN SN 304SS                                                                                                                                                                                                                                                                                                                                                                                                                                                                                                                                                                                                                                                                                                                                                                                                                                                                                                                                                                                                                                                                                                                                                                                                                                                                                                                                                                                                                                                                                                                                                                                                                                                                                                                                                                                                                             | 2                                                                                                                                                                                                                                 | 1           | 35300387         |        | FUSIBLE VENT 2IN RIEKE #PFA-62-3         |               |                         |        |
| 9 2 99700468 DECAL DO NOT STACK - MAGNA DRUM - WHITE  8 2 99700469 DECAL MAX FILL LINE - MAGNA DRUM - WHITE  7 1 35901201 CLAMP RING 2PC BLTD MAGNA DRUM  6 1 35800161 LID 45-1/2IN MAGNA F/RIEKE VENT ALUM  5 1 33100710 GASKET MAGNA DRUM 3/8IN X 3/8IN X 25FT                                                                                                                                                                                                                                                                                                                                                                                                                                                                                                                                                                                                                                                                                                                                                                                                                                                                                                                                                                                                                                                                                                                                                                                                                                                                                                                                                                                                                                                                                                                                                                                                                                                                                                                                                                                                                                                               | 3                                                                                                                                                                                                                                 | 1           | 99700246         |        | DECAL EMERGENCY VENT                     |               |                         |        |
| 9 2 99700468 DECAL DO NOT STACK - MAGNA DRUM - WHITE 8 2 99700469 DECAL MAX FILL LINE - MAGNA DRUM - WHITE 7 1 35901201 CLAMP RING 2PC BLTD MAGNA DRUM 6 1 35800161 LID 45-1/2IN MAGNA F/RIEKE VENT ALUM                                                                                                                                                                                                                                                                                                                                                                                                                                                                                                                                                                                                                                                                                                                                                                                                                                                                                                                                                                                                                                                                                                                                                                                                                                                                                                                                                                                                                                                                                                                                                                                                                                                                                                                                                                                                                                                                                                                       | 4                                                                                                                                                                                                                                 | 1           | 36500080         |        | TAG NON-UN SN 304SS                      |               |                         |        |
| 9         2         99700468         DECAL DO NOT STACK - MAGNA DRUM - WHITE           8         2         99700469         DECAL MAX FILL LINE - MAGNA DRUM - WHITE           7         1         35901201         CLAMP RING 2PC BLTD MAGNA DRUM                                                                                                                                                                                                                                                                                                                                                                                                                                                                                                                                                                                                                                                                                                                                                                                                                                                                                                                                                                                                                                                                                                                                                                                                                                                                                                                                                                                                                                                                                                                                                                                                                                                                                                                                                                                                                                                                             | 5                                                                                                                                                                                                                                 | 1           | 33100710         |        | GASKET MAGNA DRUM 3/8IN X 3/8IN X 25FT   |               |                         |        |
| 9 2 99700468 DECAL DO NOT STACK - MAGNA DRUM - WHITE 8 2 99700469 DECAL MAX FILL LINE - MAGNA DRUM - WHITE                                                                                                                                                                                                                                                                                                                                                                                                                                                                                                                                                                                                                                                                                                                                                                                                                                                                                                                                                                                                                                                                                                                                                                                                                                                                                                                                                                                                                                                                                                                                                                                                                                                                                                                                                                                                                                                                                                                                                                                                                     | 6                                                                                                                                                                                                                                 | 1           | 35800161         |        | LID 45-1/2IN MAGNA F/RIEKE VENT ALUM     |               |                         |        |
| 9 2 99700468 DECAL DO NOT STACK - MAGNA DRUM - WHITE                                                                                                                                                                                                                                                                                                                                                                                                                                                                                                                                                                                                                                                                                                                                                                                                                                                                                                                                                                                                                                                                                                                                                                                                                                                                                                                                                                                                                                                                                                                                                                                                                                                                                                                                                                                                                                                                                                                                                                                                                                                                           | 7                                                                                                                                                                                                                                 | 1           | 35901201         |        | CLAMP RING 2PC BLTD MAGNA DRUM           |               |                         |        |
|                                                                                                                                                                                                                                                                                                                                                                                                                                                                                                                                                                                                                                                                                                                                                                                                                                                                                                                                                                                                                                                                                                                                                                                                                                                                                                                                                                                                                                                                                                                                                                                                                                                                                                                                                                                                                                                                                                                                                                                                                                                                                                                                | 8                                                                                                                                                                                                                                 | 2           | 99700469         |        | DECAL MAX FILL LINE - MAGNA DRUM - WHITE |               |                         |        |
| 10   1   99700317   DECAL MAGNA DRUM                                                                                                                                                                                                                                                                                                                                                                                                                                                                                                                                                                                                                                                                                                                                                                                                                                                                                                                                                                                                                                                                                                                                                                                                                                                                                                                                                                                                                                                                                                                                                                                                                                                                                                                                                                                                                                                                                                                                                                                                                                                                                           | 9                                                                                                                                                                                                                                 | 2           | 99700468         |        | DECAL DO NOT STACK - MAGNA DRUM - WHITE  |               |                         |        |
|                                                                                                                                                                                                                                                                                                                                                                                                                                                                                                                                                                                                                                                                                                                                                                                                                                                                                                                                                                                                                                                                                                                                                                                                                                                                                                                                                                                                                                                                                                                                                                                                                                                                                                                                                                                                                                                                                                                                                                                                                                                                                                                                | 10                                                                                                                                                                                                                                | 1           | 99700317         |        | DECAL MAGNA DRUM                         |               |                         |        |