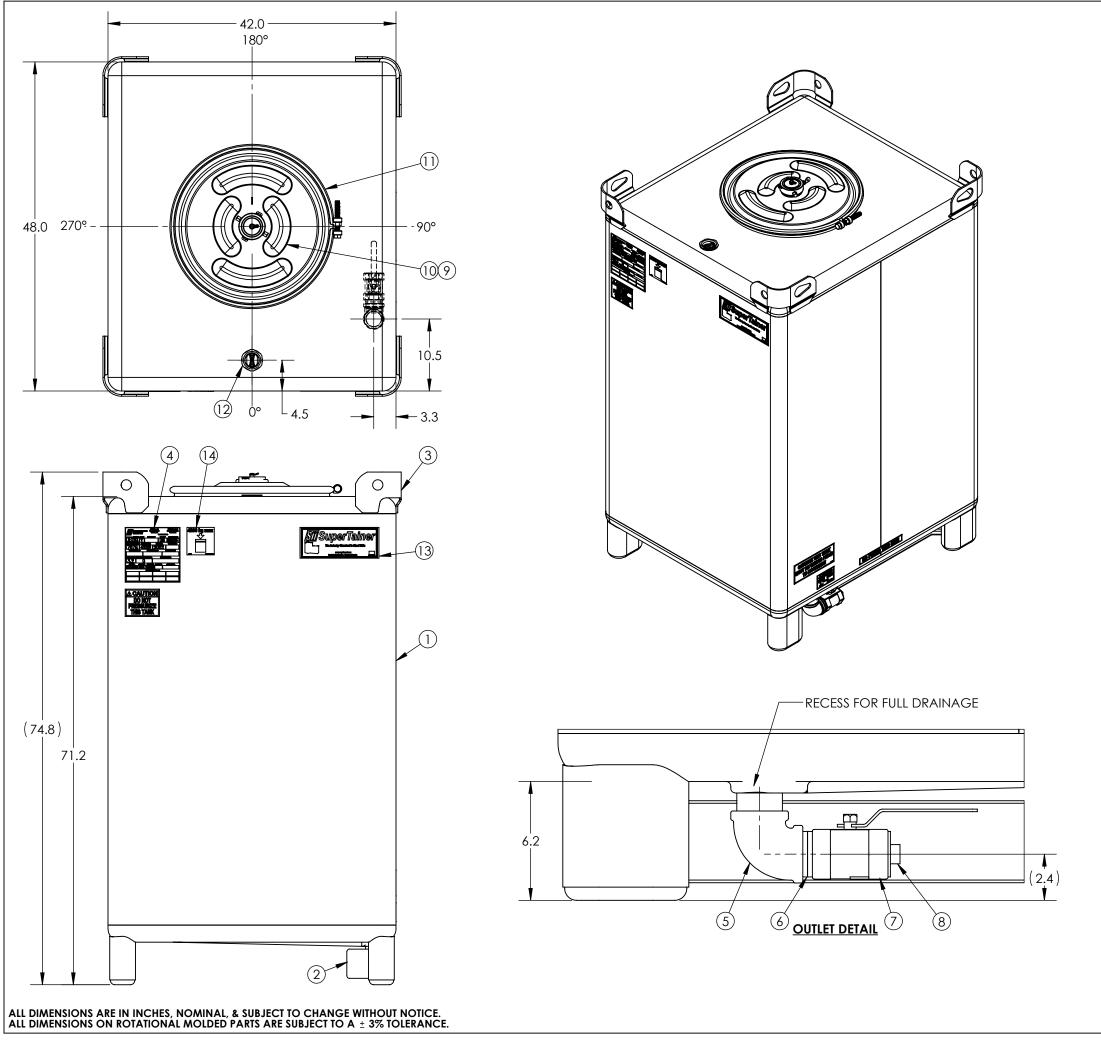

| © SNYDER INDUSTRIES INC., 2017 |      |                                      |                  |                                          |                     | CS/TBLU SII FV | 1 OF 1   |
|--------------------------------|------|--------------------------------------|------------------|------------------------------------------|---------------------|----------------|----------|
| Released KB                    |      |                                      | INDUSTRIES, INC. | ASM                                      | TK 550 SPRNTR 42X48 | AA             |          |
| NO.                            | QTY. | QTY. PART NUMBER  DO NOT SCALE DRAWN |                  | CHVDED                                   | TITLE:              | DESCRIPTION    | REVISION |
| ITEM                           | 1    | 34900118                             |                  | TK 550 SPRTNR CS STD 6-3/16LEG           |                     |                |          |
| 1                              | + -  |                                      |                  |                                          |                     |                |          |
| 2                              | 1    | 35901172                             |                  | VALVE GUARD 4-1/4 X 43-1/4 X 10GA CS     |                     |                |          |
| 3                              | 1    | 34900170                             |                  | WELD ASM LIFT LUGS HEAVY DUTY CS         |                     |                |          |
| 4                              | 1    | 36500069                             |                  | SNYDER IBC UN TAG 304SS                  |                     |                |          |
| 5                              | 1    | 35300475                             |                  | ELBOW 2IN 90DEG FEMALE THRD 150# CS      |                     |                |          |
| 6                              | 1    | 35300474                             |                  | NIPPLE CLOSE 2IN SCH80 CS                |                     |                |          |
| 7                              | 1    | 35400242                             |                  | VALVE 2IN REV-STEM BV LOCKHNDL 316SS SII |                     |                |          |
| 8                              | 1    | 34200833                             |                  | PLUG PVC 2IN NPT SQ HEAD                 |                     |                |          |
| 9                              | 1    | 33100387                             |                  | GASKET 22-5/16 DIA 55 MS MULTISEAL EPDM  |                     |                |          |
| 10                             | 1    | 35901832                             |                  | ASM LID 22-5/16 DOT 3IN FV W/TEF CS      |                     |                |          |
| 11                             | 1    | 34701360                             |                  | ASM BOLTED CLAMP RING 22-5/16 ZINC-PLTD  |                     |                |          |
| 12                             | 1    | 35901511                             |                  | PLUG 2IN HEX HEAD WH EPDM GASKET 304SS   |                     |                |          |
| 13                             | 1    | 34701719                             |                  | DECAL PKG SII STD SPRTNR REV-STEM        |                     |                |          |
| 14                             | 1    | 99700364                             |                  | DECAL STACK 550 SPRTNR                   |                     |                |          |