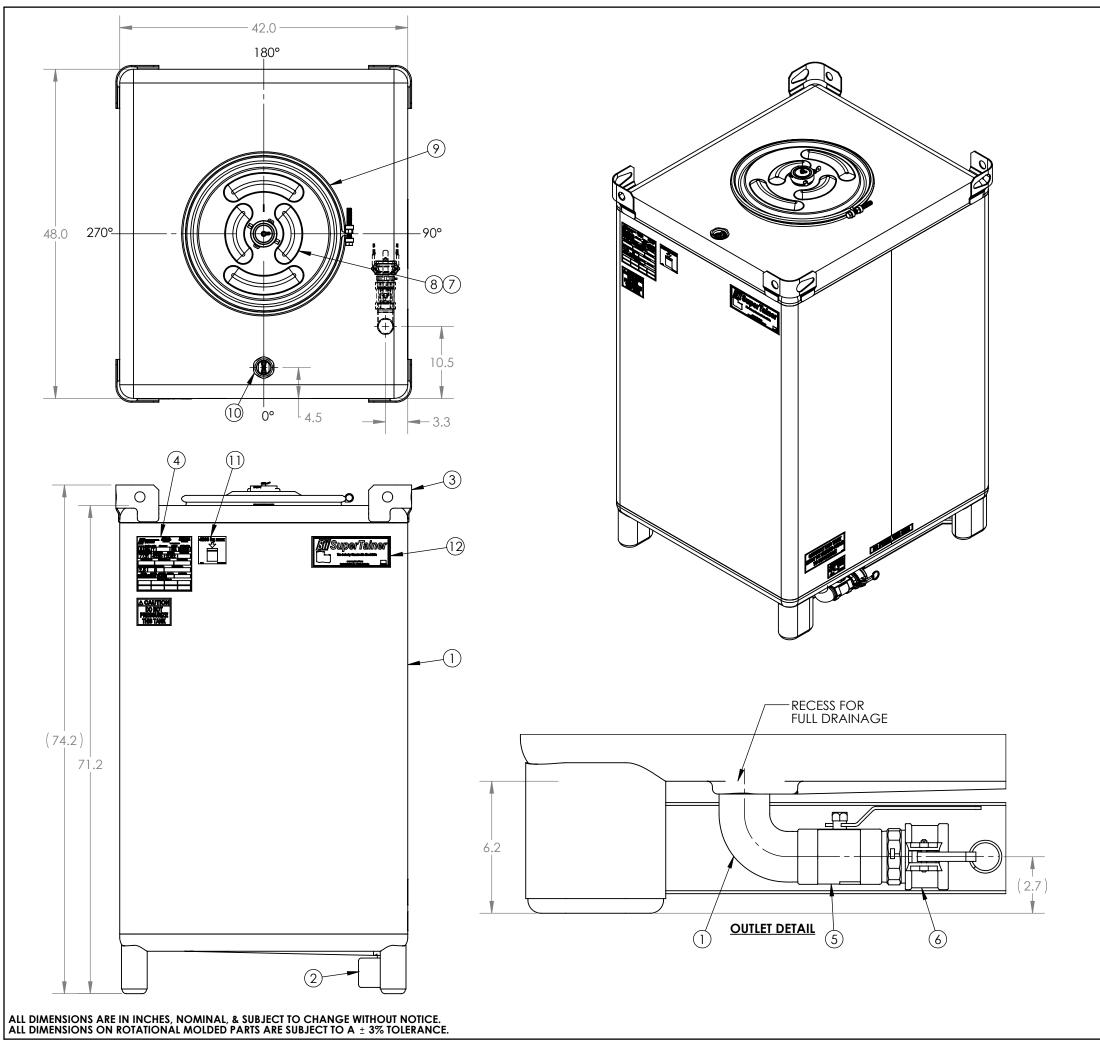

## NOTES:

- 1. TANK IS DESIGNED AND CONSTRUCTED IN ACCORDANCE WITH U.N. SPECIFICATIONS.
- 2. TANK AND HEADS CONSTRUCTION OF 10 GA MATERIAL.
- 3. TANK IS AIR TESTED AT 3 PSI.
- 4. ALL WELDS CLEANED OF SLAG AND SPATTER.
- 5. TANK INTERIOR AND EXTERIOR ARE ELECTRO-CLEANED.

| ALL DIMENSIONS, DESIGNS, AND INFORMATION ON THIS PRINT MUST BE CONSIDERED PROPRIETARY TO SNYDER INDUSTRIES, INC. AND MAY NOT BE USED, COPIED, OR DISTRIBUTED WITHOUT WRITTEN PERMISSION OF AN OFFICER (OR HIS AGENT) OF THE FIRM. |                        |                |          |             | (402) 467-5221<br>www.snydernet.com          | PART NO. 6984500B51324 | ENG. ID. <b>D003192</b> |          |
|-----------------------------------------------------------------------------------------------------------------------------------------------------------------------------------------------------------------------------------|------------------------|----------------|----------|-------------|----------------------------------------------|------------------------|-------------------------|----------|
| © SNYDER INDUSTRIES INC., 2014                                                                                                                                                                                                    |                        |                |          |             |                                              | 21D LA E               | ADPI                    | 1 OF 1   |
| STATUS:                                                                                                                                                                                                                           | Released KB 11/20/2014 |                |          | 11/20/2014  | INDUSTRIES, INC. ASIATIK 330 STRITTER 00-133 |                        |                         | B        |
|                                                                                                                                                                                                                                   | DO NOT SCALE           |                | DRAWN BY | DATE        | CHI CHVDER                                   | TITLE:                 |                         | REVISION |
| ITEM<br>NO.                                                                                                                                                                                                                       | QTY.                   | f. PART NUMBER |          | DESCRIPTION |                                              |                        |                         |          |
| 1                                                                                                                                                                                                                                 | 1                      | 34900036       |          |             | TK 550 SPRTNR 304SS W/ELBOW 6-3/16 LEG       |                        |                         |          |
| 2                                                                                                                                                                                                                                 | 1                      | 35901173       |          |             | VALVE GUARD 4-1/4 X 43-1/4 X 10GA 304SS      |                        |                         |          |
| 3                                                                                                                                                                                                                                 | 1                      | 34900029       | 9        |             | WELD ASM LIFT LUGS SII STD 304SS             |                        |                         |          |
| 4                                                                                                                                                                                                                                 | 1                      | 36500069       |          |             | SNYDER IBC UN TAG 304SS                      |                        |                         |          |
| 5                                                                                                                                                                                                                                 | 1                      | 35400242       |          |             | VALVE 2IN REV-STEM BV LOCKHNDL 316SS SII     |                        |                         |          |
| 6                                                                                                                                                                                                                                 | 1                      | 34701524       | 4        |             | ASM 2IN 316SS CAMLOCK ADPT W/DUST CAP        |                        |                         |          |
| 7                                                                                                                                                                                                                                 | 1                      | 33100387       | 7        |             | GASKET 22-5/16 DIA 55 MS MULTISEAL EPDM      |                        |                         |          |
| 8                                                                                                                                                                                                                                 | 1                      | 35901290       | 0        |             | ASM LID 22-5/16 DOT 3IN FV W/TEF 304SS       |                        |                         |          |
| 9                                                                                                                                                                                                                                 | 1                      | 34701360       | 0        |             | ASM BOLTED CLAMP RING 22-5/16 ZINC-PLTD      |                        |                         |          |
| 10                                                                                                                                                                                                                                | 1                      | 3590151        | 1        |             | PLUG 2IN HEX HEAD WH EPDM GASKET 304SS       |                        |                         |          |
| 11                                                                                                                                                                                                                                | 1                      | 99700364       | 4        |             | DECAL STACK 550 SPRTNR                       |                        |                         |          |
| 12                                                                                                                                                                                                                                | 1                      | 34701719       | 9        |             | DECAL PKG SII STD SPRTNR REV-STEM            |                        |                         |          |