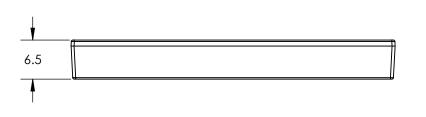

## **OVERALL DIMENSIONS**

54.00" x 40.00" x 6.50" 1372mm x 1016mm x 165mm

## **PALLET FEATURES**

WITH OR WITHOUT STEEL REINFORCEMENT SPINWELD SEALED

3-RUNNER DESIGN 2-WAY FORKLIFT ENTRY

TOP DECK DRAIN HOLES

|         | DO NOT SCALE                   | DRAWN BY | Г |
|---------|--------------------------------|----------|---|
| STATUS: | Released                       | BNC      | A |
|         | © SNYDER INDUSTRIES, LLC, 2020 |          |   |