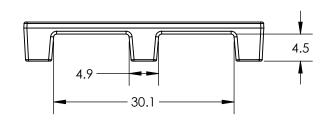

## **OVERALL DIMENSIONS**

54.00" x 40.00" x 6.50" 1372mm x 1016mm x 165mm

## **PALLET FEATURES**

WITH OR WITHOUT STEEL REINFORCEMENT SPINWELD SEALED

3-RUNNER DESIGN 2-WAY FORKLIFT ENTRY

TOP DECK DRAIN HOLES

|         | DO NOT SCALE                   | DRAWN BY | Г |
|---------|--------------------------------|----------|---|
| STATUS: | Released                       | BNC      | A |
|         | © SNYDER INDUSTRIES, LLC, 2020 |          |   |