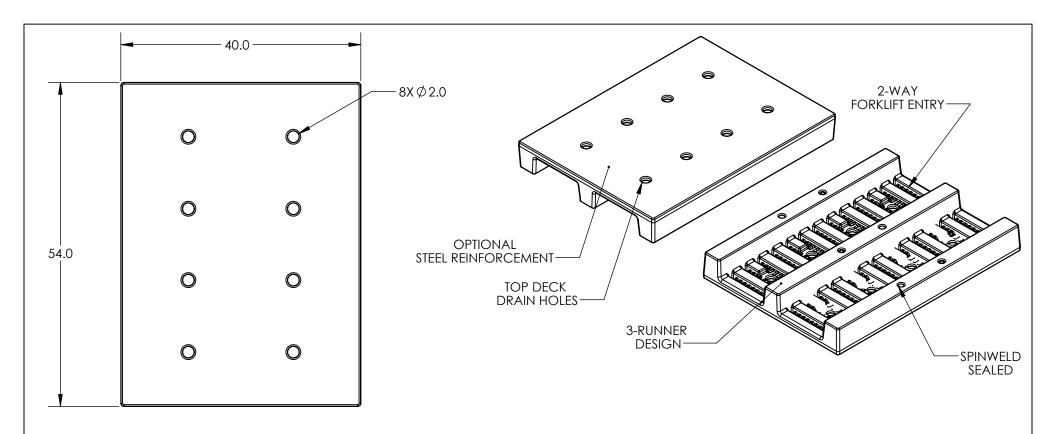

## **OVERALL DIMENSIONS**

54.00" x 40.00" x 6.50" 1372mm x 1016mm x 165mm

## **PALLET FEATURES**

WITH OR WITHOUT STEEL REINFORCEMENT SPINWELD SEALED

3-RUNNER DESIGN 2-WAY FORKLIFT ENTRY

TOP DECK DRAIN HOLES

|         | DO NOT SCALE                   | DRAWN BY | Г |
|---------|--------------------------------|----------|---|
| STATUS: | Released                       | BNC      | A |
|         | © SNYDER INDUSTRIES, LLC, 2020 |          |   |