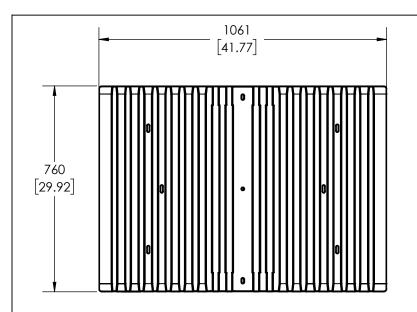

## **OVERALL DIMENSIONS**

1061mm x 760mm x175mm 41.77" x 29.92" x 6.89"

## **PALLET FEATURES**

FULL AUTOMATIC PRESS COMPATIBILITY
CHAMFERED SWORD ENTRY
INTELLIGENT SWORD SLOT POSITIONING
WITH OR WITHOUT STEEL REINFORCEMENT
OPTIONAL CUSTOMER NAMEPLATE
UNDER-DECK HANDHOLDS
4-WAY ENTRY

STRETCH WRAP RETENTION WINGS

ALL DIMENSIONS ARE IN MM [INCHES], NOMINAL, & SUBJECT TO CHANGE WITHOUT NOTICE. ALL DIMENSIONS ON MOLDED PARTS ARE SUBJECT TO A  $\pm~2\%$  TOLERANCE.

|         | DO NOT SCALE                    | DRAWN BY |
|---------|---------------------------------|----------|
| STATUS: | Released                        | BNC      |
|         | © SNYDER INDUSTRIES, INC., 2019 |          |

+1(402)467-5221 www.pallets.com www.snydernet.com Stratis Automatic Pallet

SHEET 1 OF 1

D00