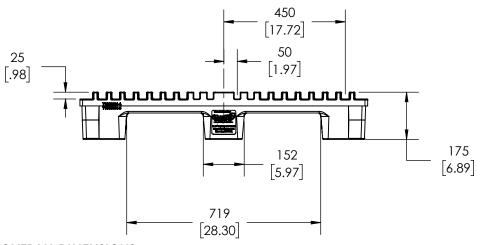

## **OVERALL DIMENSIONS**

1061mm x 760mm x175mm 41.77" x 29.92" x 6.89"

## **PALLET FEATURES**

FULL AUTOMATIC PRESS COMPATIBILITY
CHAMFERED SWORD ENTRY
INTELLIGENT SWORD SLOT POSITIONING
WITH OR WITHOUT STEEL REINFORCEMENT
OPTIONAL CUSTOMER NAMEPLATE
UNDER-DECK HANDHOLDS
4-WAY ENTRY

STRETCH WRAP RETENTION WINGS

ALL DIMENSIONS ARE IN MM [INCHES], NOMINAL, & SUBJECT TO CHANGE WITHOUT NOTICE. ALL DIMENSIONS ON MOLDED PARTS ARE SUBJECT TO A  $\pm~2\%$  TOLERANCE.

|         | DO NOT SCALE                    | DRAWN BY |
|---------|---------------------------------|----------|
| STATUS: | Released                        | BNC      |
|         | © SNYDER INDUSTRIES, INC., 2019 |          |

+1(402)467-5221 www.pallets.com www.snydernet.com Stratis Automatic Pallet

SHEET 1 OF 1

D009807