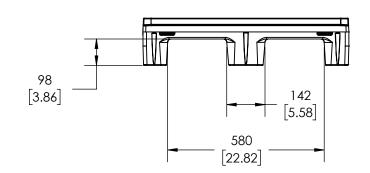

## **OVERALL DIMENSIONS**

1061mm x 760mm x175mm 41.77" x 29.92" x 6.89"

## **PALLET FEATURES**

FULL AUTOMATIC PRESS COMPATIBILITY
CHAMFERED SWORD ENTRY
INTELLIGENT SWORD SLOT POSITIONING
WITH OR WITHOUT STEEL REINFORCEMENT
OPTIONAL CUSTOMER NAMEPLATE
UNDER-DECK HANDHOLDS
4-WAY ENTRY

STRETCH WRAP RETENTION WINGS

ALL DIMENSIONS ARE IN MM [INCHES], NOMINAL, & SUBJECT TO CHANGE WITHOUT NOTICE. ALL DIMENSIONS ON MOLDED PARTS ARE SUBJECT TO A  $\pm~2\%$  TOLERANCE.

|         | DO NOT SCALE                    | DRAWN BY |
|---------|---------------------------------|----------|
| STATUS: | Released                        | BNC      |
|         | © SNYDER INDUSTRIES, INC., 2019 |          |

+1(402)467-5221 www.pallets.com www.snydernet.com Stratis Automatic Pallet

SHEET 1 OF 1

D009807