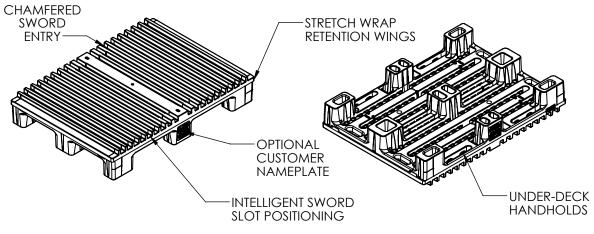

## **PALLET FEATURES**

FULL AUTOMATIC PRESS COMPATIBILITY
CHAMFERED SWORD ENTRY
INTELLIGENT SWORD SLOT POSITIONING
WITH OR WITHOUT STEEL REINFORCEMENT
OPTIONAL CUSTOMER NAMEPLATE
UNDER-DECK HANDHOLDS
4-WAY ENTRY

STRETCH WRAP RETENTION WINGS

ALL DIMENSIONS ARE IN MM [INCHES], NOMINAL, & SUBJECT TO CHANGE WITHOUT NOTICE. ALL DIMENSIONS ON MOLDED PARTS ARE SUBJECT TO A  $\pm~2\%$  TOLERANCE.

|         | DO NOT SCALE                    | DRAWN BY |
|---------|---------------------------------|----------|
| STATUS: | Released                        | BNC      |
|         | © SNYDER INDUSTRIES, INC., 2019 |          |