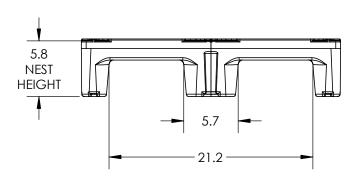

Α

SHEET

D010269

<u>OVERALL DIMENSIONS</u> 27.00" x 27.00" x 6.00" 686mm x 686mm x 152mm