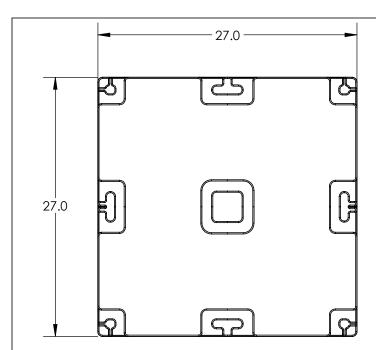

Α

SHEET

D010269

<u>OVERALL DIMENSIONS</u> 27.00" x 27.00" x 6.00" 686mm x 686mm x 152mm