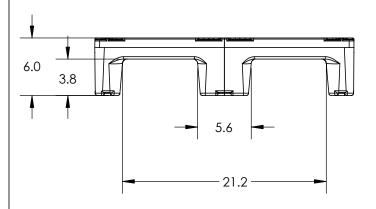

Α

SHEET

D010269

<u>OVERALL DIMENSIONS</u> 27.00" x 27.00" x 6.00" 686mm x 686mm x 152mm