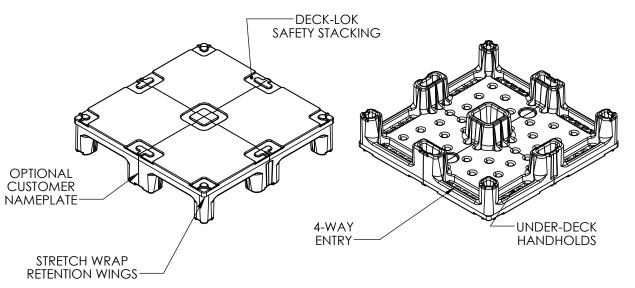

## **PALLET FEATURES**

OPTIONAL CUSTOMER NAMEPLATE **UNDER-DECK HANDHOLDS** 4-WAY ENTRY DECK-LOK SAFETY STACKING STRETCH WRAP RETENTION WINGS

ALL DIMENSIONS ARE IN INCHES, NOMINAL, & SUBJECT TO CHANGE WITHOUT NOTICE. ALL DIMENSIONS ON MOLDED PARTS ARE SUBJECT TO A ± 3% TOLERANCE.