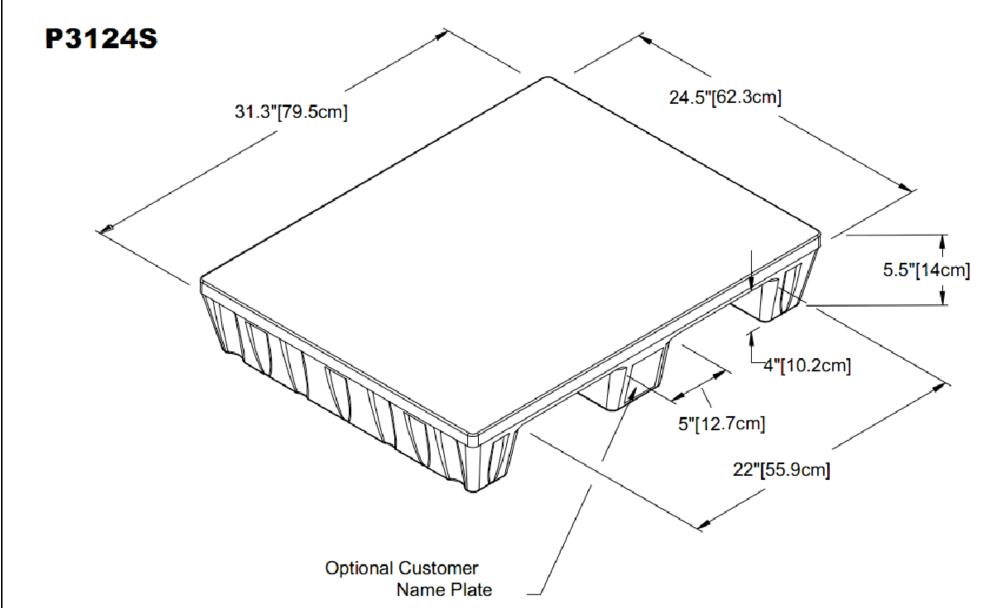

## **Overall Dimensioning**

31.3" x 24.5" x 5.5" 79.5cm x 62.3cm x 14cm

## **Pallet Features:**

With or Without Steel Reinforcement Under-Deck Handholds Enhanced Flip-Flop Stacking

| DO NOT SCALE                        | DRAWN BY | DATE     |
|-------------------------------------|----------|----------|
| TOLERANCES:<br>AS PER SII STANDARDS | IGG      | 01/07/14 |