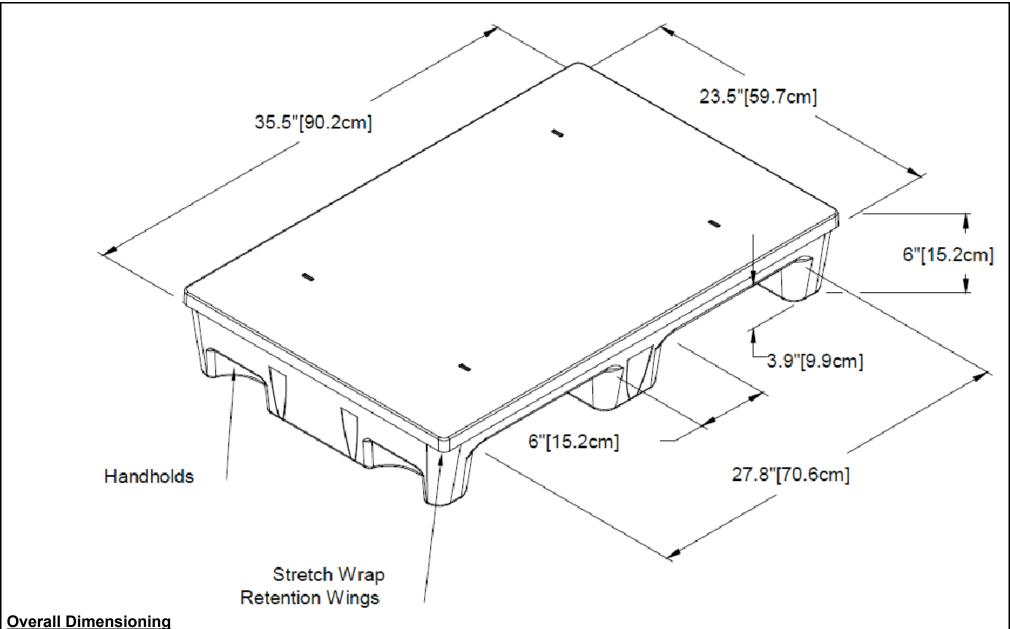

35.3" x 23.5" x 6" 90.2cm x 59.7cm x 15.2cm

## **Pallet Features:**

With or Without Steel Reinforcement **Under-Deck Handholds Enhanced Flip-Flop Stacking** 

| DO NOT SCALE                        | DRAWN BY | DATE     |
|-------------------------------------|----------|----------|
| TOLERANCES:<br>AS PER SII STANDARDS | IGG      | 01/07/14 |