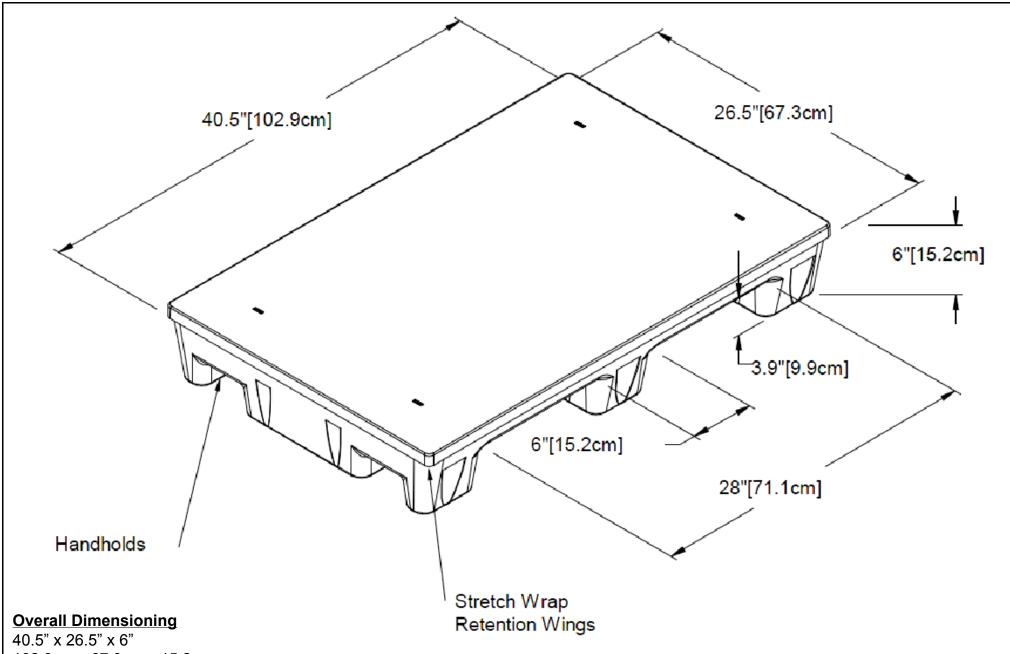

102.9cm x 67.3cm x 15.2cm

## **Pallet Features:**

With or Without Steel Reinforcement **Under-Deck Handholds Enhanced Flip-Flop Stacking** 

| DO NOT SCALE                        | DRAWN BY | DATE     |
|-------------------------------------|----------|----------|
| TOLERANCES:<br>AS PER SII STANDARDS | IGG      | 01/07/14 |