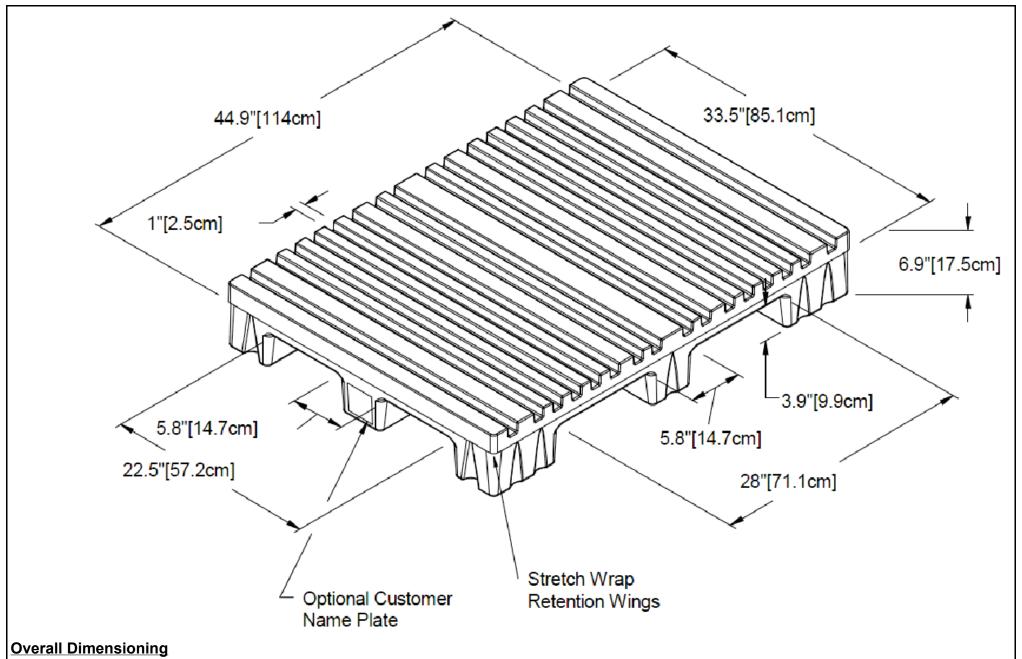

44.9" x 33.5" x 6.9" 114cm x 85.1cm x 17.5cm

## **Pallet Features:**

With or Without Steel Reinforcement
4-Way Entry

Under-Deck Handholds

| DO NOT SCALE                        | DRAWN BY | DATE     |
|-------------------------------------|----------|----------|
| TOLERANCES:<br>AS PER SII STANDARDS | IGG      | 01/07/14 |