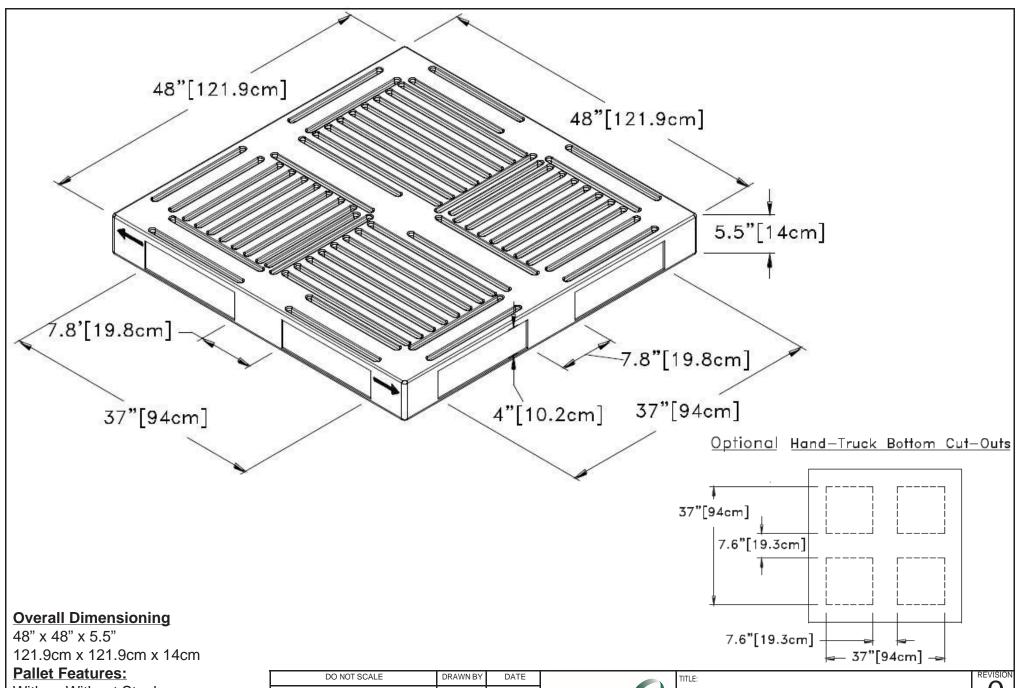

With or Without Steel
Reinforcement
4-Way Entry
Bottom opening for Hand-truck by
Request (add -CT to #) no charge

| DO NOT SCALE                        | DRAWN BY | DATE     |
|-------------------------------------|----------|----------|
| TOLERANCES:<br>AS PER SII STANDARDS | BNC      | 08/10/18 |

## **Stratis Pallet**

REVISION SHEET

ENG. ID.

P4848DS00, S48, S96

PART NO.

P4848DS00-inch-cm