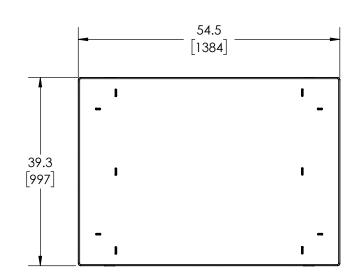

## **OVERALL DIMENSIONS**

54.5" x 39.3 x 2.0"

1384mm x 997mm x 51mm

## **PALLET FEATURES**

WITH OR WITHOUT STEEL REINFORCMENT STRETCH WRAP RETENTION WINGS **UNDER-DECK HANDHOLDS** FORKLIFT EDGE RELIEF

ALL DIMENSIONS ARE IN INCHES, NOMINAL, & SUBJECT TO CHANGE WITHOUT NOTICE. ALL DIMENSIONS ON MOLDED PARTS ARE SUBJECT TO A  $\pm~3\%$  TOLERANCE.

|                                                                                                                                                                                                                                   | DO NOT SCALE | DRAWN BY |                                                          |
|---------------------------------------------------------------------------------------------------------------------------