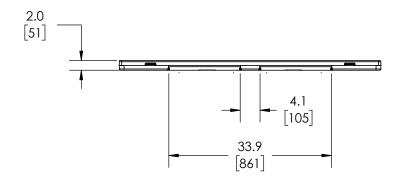

## **OVERALL DIMENSIONS**

54.5" x 39.3 x 2.0"

1384mm x 997mm x 51mm

## **PALLET FEATURES**

WITH OR WITHOUT STEEL REINFORCMENT STRETCH WRAP RETENTION WINGS **UNDER-DECK HANDHOLDS** FORKLIFT EDGE RELIEF

ALL DIMENSIONS ARE IN INCHES, NOMINAL, & SUBJECT TO CHANGE WITHOUT NOTICE. ALL DIMENSIONS ON MOLDED PARTS ARE SUBJECT TO A  $\pm~3\%$  TOLERANCE.

|                                                                                                                                                                                                                                   | DO NOT SCALE | DRAWN BY |                                                          |
|-------------------------------------------------------------------------------------------------------------------------------