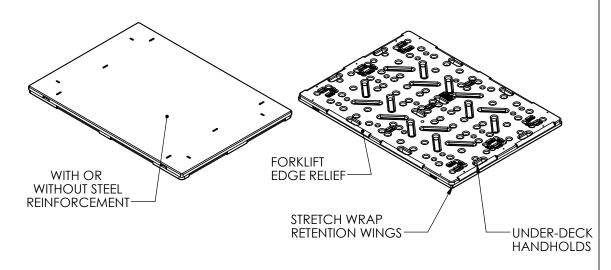

## **PALLET FEATURES**

WITH OR WITHOUT STEEL REINFORCMENT STRETCH WRAP RETENTION WINGS **UNDER-DECK HANDHOLDS** FORKLIFT EDGE RELIEF

ALL DIMENSIONS ARE IN INCHES, NOMINAL, & SUBJECT TO CHANGE WITHOUT NOTICE. ALL DIMENSIONS ON MOLDED PARTS ARE SUBJECT TO A  $\pm~3\%$  TOLERANCE.