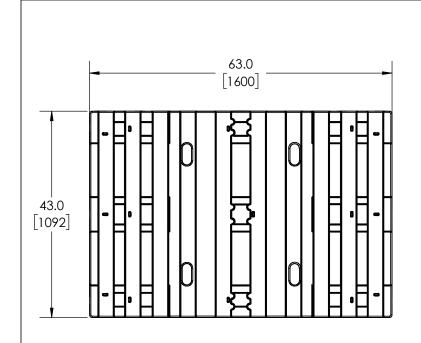

Α

SHEET

D011650

## **OVERALL DIMENSIONS**

63.0" x 43.0" x 7.0"

1600mm x 1092mm x 178mm

## **PALLET FEATURES**

WITH OR WITHOUT STEEL REINFORCEMENT OPTIONAL CUSTOMER NAMEPLATE **UNDER-DECK HANDHOLDS** 4-WAY FORKLIFT ENTRY SLOTTED TOP CONSTRUCTION **DECK-LOK SAFETY STACKING** STRETCH WRAP RETENTION WINGS

ALL DIMENSIONS ARE IN INCHES, NOMINAL, & SUBJECT TO CHANGE WITHOUT NOTICE. ALL DIMENSIONS ON MOLDED PARTS ARE SUBJECT TO A  $\pm~3\%$  TOLERANCE.

| I | DO NOT SCALE                                                                                                                                                                                                                        | DRAWN BY |                                                          | TITLE:   |            |