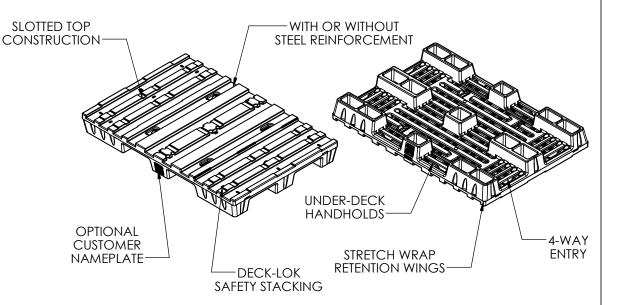

## **PALLET FEATURES**

WITH OR WITHOUT STEEL REINFORCEMENT OPTIONAL CUSTOMER NAMEPLATE **UNDER-DECK HANDHOLDS** 4-WAY FORKLIFT ENTRY SLOTTED TOP CONSTRUCTION **DECK-LOK SAFETY STACKING** STRETCH WRAP RETENTION WINGS