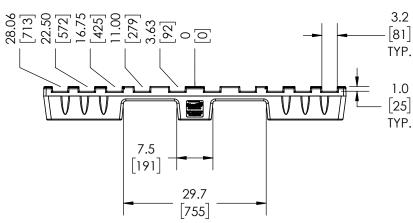

ALL DIMENSIONS ARE IN INCHES, NOMINAL, & SUBJECT TO CHANGE WITHOUT NOTICE. ALL DIMENSIONS ON MOLDED PARTS ARE SUBJECT TO A  $\pm~3\%$  TOLERANCE.

| I | DO NOT SCALE                                                                                                                                                                                                                        | DRAWN BY |                                                          | TITLE:   |            |          |
|---|-------------------------------------------------------------------------------------------------------------------------------------------------------------------------------------------------------------------------------------|----------|----------------------------------------------------------|----------|------------|----------|
| I | Released                                                                                                                                                                                                                            | BNC      | Stratis*                                                 |          | Stratis Po | allet    |
| I | © SNYDER INDUSTRIES, LLC, 2021                                                                                                                                                                                                      |          |                                                          |          |            |          |
|   | ALL DIMENSIONS, DESIGNS, AND INFORMATION ON THIS PRINT MUST BE CONSIDERED PROPRIETARY TO SIN'DER INDUSTRIES, LLC, AND MAY NOT BE ULSED. COPIED, OR DISTRIBUTED WITHOUT WRITTEN PERMISSION OF AN OFFICER (OR HIS AGENT) OF THE FIRM. |          | +1 (402)467-5221<br>www.pallets.com<br>www.snydernet.com | PART NO. | 343RS00    | ENG. ID. |