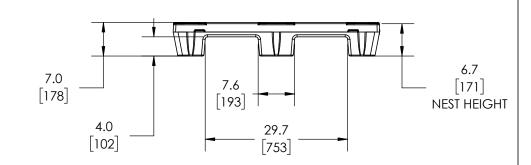

ALL DIMENSIONS ARE IN INCHES, NOMINAL, & SUBJECT TO CHANGE WITHOUT NOTICE. ALL DIMENSIONS ON MOLDED PARTS ARE SUBJECT TO A  $\pm~3\%$  TOLERANCE.

| I | DO NOT SCALE                                                                                                                                                                                                                        | DRAWN BY |                                                          | TITLE:   |            |          |
|---|-------------------------------------------------------------------------------------------------------------------------------------------------------------------------------------------------------------------------------------|----------|----------------------------------------------------------|----------|------------|----------|
| I | Released                                                                                                                                                                                                                            | BNC      | Stratis*                                                 |          | Stratis Po | allet    |
| I | © SNYDER INDUSTRIES, LLC, 2021                                                                                                                                                                                                      |          |                                                          |          |            |          |
|   | ALL DIMENSIONS, DESIGNS, AND INFORMATION ON THIS PRINT MUST BE CONSIDERED PROPRIETARY TO SIN'DER INDUSTRIES, LLC, AND MAY NOT BE ULSED. COPIED, OR DISTRIBUTED WITHOUT WRITTEN PERMISSION OF AN OFFICER (OR HIS AGENT) OF THE FIRM. |          | +1 (402)467-5221<br>www.pallets.com<br>www.snydernet.com | PART NO. | 343RS00    | ENG. ID. |