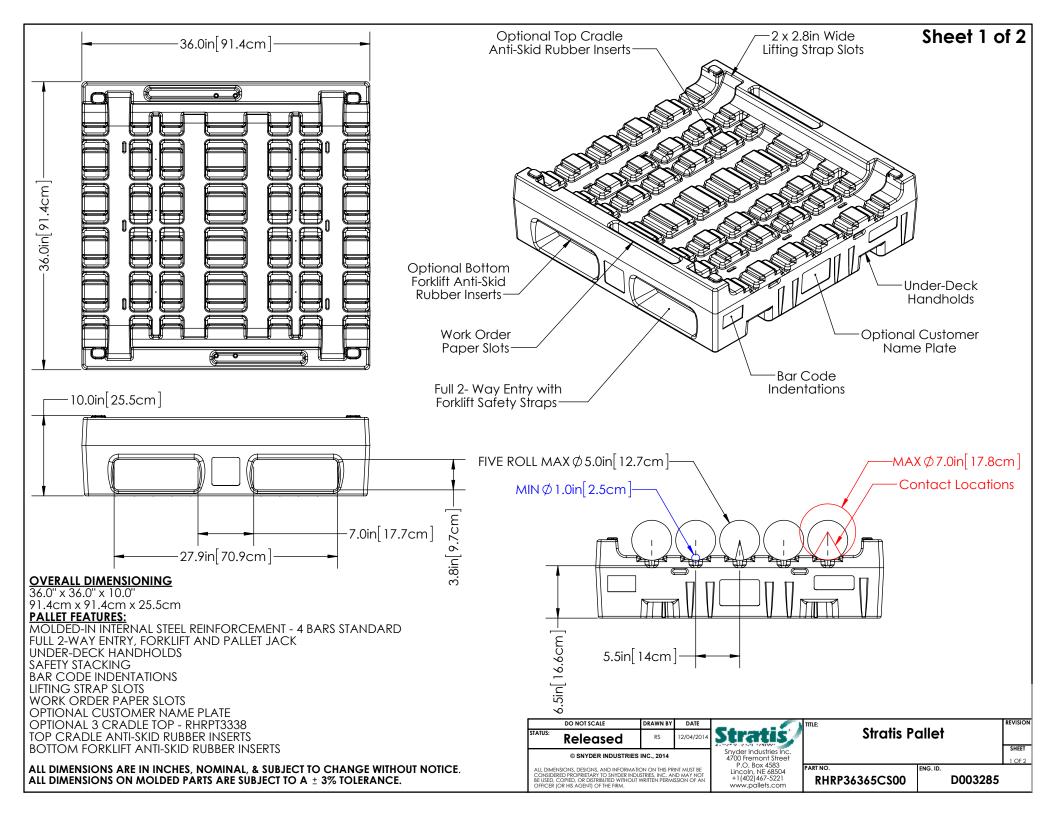

## **ANTI-SKID RUBBER INSERT LOCATIONS**

- Top Cradle Anti-Skid Rubber Inserts
  - a) 8 Inserts located in the second channel from the end, 4 per side STANDARD **Bottom Forklift Anti-Skid Rubber Inserts**
- - a) 4 Inserts located by enach fork entry, 2-way entry with 2 per side STANDARD