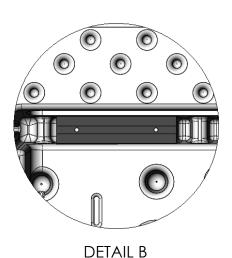

## **ANTI-SKID RUBBER INSERT LOCATIONS**

- Top Cradle Anti-Skid Rubber Inserts
  - a) 8 Inserts located in the second channel from the end, 4 per side STANDARD **Bottom Forklift Anti-Skid Rubber Inserts**
- - a) 4 Inserts located by enach fork entry, 2-way entry with 2 per side STANDARD