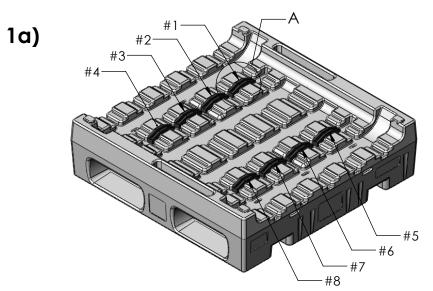

## **ANTI-SKID RUBBER INSERT LOCATIONS**

- Top Cradle Anti-Skid Rubber Inserts
  - a) 8 Inserts located in the second channel from the end, 4 per side STANDARD **Bottom Forklift Anti-Skid Rubber Inserts**
- - a) 4 Inserts located by enach fork entry, 2-way entry with 2 per side STANDARD