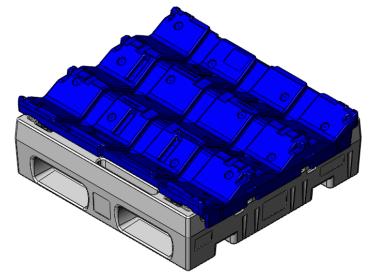

## **ANTI-SKID RUBBER INSERT LOCATIONS**

- Top Cradle Anti-Skid Rubber Inserts
  - a) 8 Inserts located in the second channel from the end, 4 per side STANDARD **Bottom Forklift Anti-Skid Rubber Inserts**
- - a) 4 Inserts located by enach fork entry, 2-way entry with 2 per side STANDARD

## Standard Part Number - RHRP36365CS72-HD4-AR8BT4







**FORK ENTRY VIEW** 





**SCALE 1:4** 



REVISION

D003285

**OPTIONAL 3 CRADLE TOP - RHRPT3338** 



ALL DIMENSIONS ARE IN INCHES, NOMINAL, & SUBJECT TO CHANGE WITHOUT NOTICE. ALL DIMENSIONS ON MOLDED PARTS ARE SUBJECT TO A ± 3% TOLERANCE.



ALL DIMENSIONS, DESIGNS, AND INFORMATION ON THIS PRINT MUST BE CONSIDERED PROPRIETARY TO SNYDER INDUSTRIES, INC. AND MAY NO BE USED. COPIED, OR DISTRIBUTED WITHOUT WRITTEN PERMISSION OF AI OFFICER (OR HIS AGENT) OF THE FIRM.

**Stratis Pallet** RHRP36365CS00