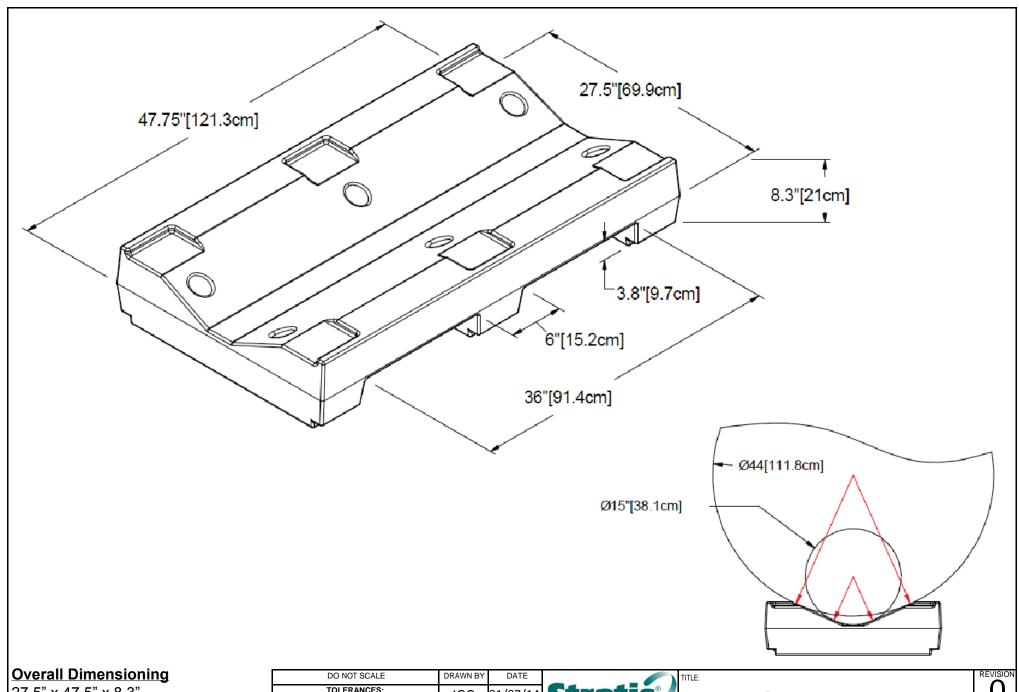

27.5" x 47.5" x 8.3" 69.9cm x 121.3cm x 21cm

## **Pallet Features:**

2-Way Entry Safety Stacking System

| DO NOT SCALE                        | DRAWN BY | DATE     |
|-------------------------------------|----------|----------|
| TOLERANCES:<br>AS PER SII STANDARDS | IGG      | 01/07/14 |