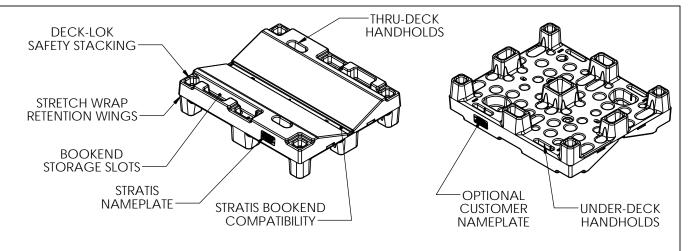

## **PALLET FEATURES**

WITH OR WITHOUT STEEL REINFORCEMENT OPTIONAL CUSTOMER NAMEPLATE

**UNDER-DECK HANDHOLDS** 

THRU-DECK HANDHOLDS

4-WAY ENTRY

**DECK-LOK SAFETY STACKING** 

STRETCH WRAP RETENTION WINGS

STRATIS BOOKEND COMPATABILITY/STORAGE