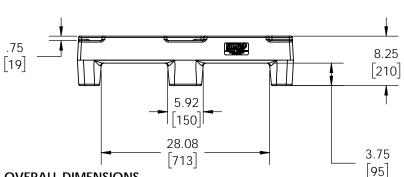

## OVERALL DIMENSIONS 30.00" x 36.00" x 8.25"

762mm x 914mm x 210mm

## **PALLET FEATURES**

WITH OR WITHOUT STEEL REINFORCEMENT OPTIONAL CUSTOMER NAMEPLATE

**UNDER-DECK HANDHOLDS** 

THRU-DECK HANDHOLDS

4-WAY ENTRY

**DECK-LOK SAFETY STACKING** 

STRETCH WRAP RETENTION WINGS

STRATIS BOOKEND COMPATABILITY/STORAGE

ALL DIMENSIONS ARE IN INCHES [mm], NOMINAL, & SUBJECT TO CHANGE WITHOUT NOTICE. ALL DIMENSIONS ON MOLDED PARTS ARE SUBJECT TO A  $\pm~3\%$  TOLERANCE.



| Е                              | DO NOT SCALE DRA'                                                                                                                                                                                                                  |          | DRAWN BY |