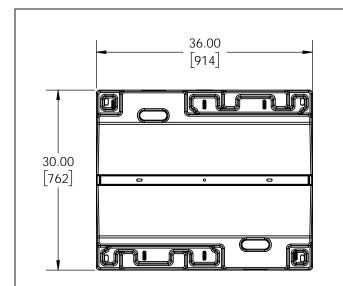

## OVERALL DIMENSIONS 30.00" x 36.00" x 8.25"

762mm x 914mm x 210mm

## **PALLET FEATURES**

WITH OR WITHOUT STEEL REINFORCEMENT OPTIONAL CUSTOMER NAMEPLATE

**UNDER-DECK HANDHOLDS** 

THRU-DECK HANDHOLDS

4-WAY ENTRY

**DECK-LOK SAFETY STACKING** 

STRETCH WRAP RETENTION WINGS

STRATIS BOOKEND COMPATABILITY/STORAGE

ALL DIMENSIONS ARE IN INCHES [mm], NOMINAL, & SUBJECT TO CHANGE WITHOUT NOTICE. ALL DIMENSIONS ON MOLDED PARTS ARE SUBJECT TO A  $\pm~3\%$  TOLERANCE.



| Е                              | DO NOT SCALE DRA'                                                                                                                                                                                                                  |          | DRAWN BY |