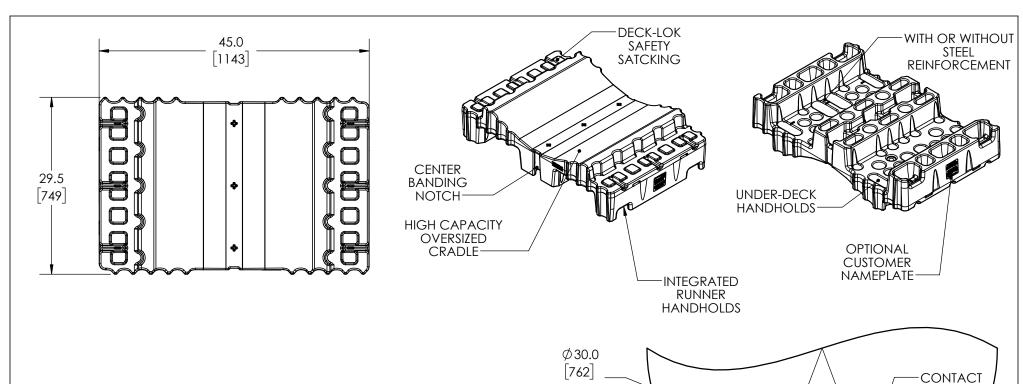

## **OVERALL DIMENSIONS**

45.00" x 29.50" x 10.00" 1143mm x 749mm x 254mm

## **PALLET FEATURES**

WITH OR WITHOUT STEEL REINFORCEMENT

SHIFT-LOK™

OPTIONAL CUSTOMER NAMEPLATE

**UNDER-DECK HANDHOLDS** 

INTEGRATED RUNNER HANDHOLDS

2-WAY FORKLIFT ENTRY

**DECK-LOK SAFETY STACKING** 

STRETCH WRAP RETENTION WINGS

HIGH CAPACITY OVERSIZED CRADLE

**CENTER BANDING NOTCH** 

ALL DIMENSIONS ARE IN INCHES, NOMINAL, & SUBJECT TO CHANGE WITHOUT NOTICE ALL DIMENSIONS ON MOLDED PARTS ARE SUBJECT TO A  $\pm~3\%$  TOLERANCE.