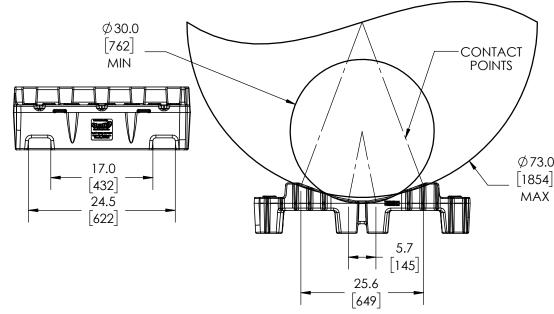

STRETCH WRAP RETENTION WINGS

HIGH CAPACITY OVERSIZED CRADLE

**CENTER BANDING NOTCH** 

ALL DIMENSIONS ARE IN INCHES, NOMINAL, & SUBJECT TO CHANGE WITHOUT NOTICE ALL DIMENSIONS ON MOLDED PARTS ARE SUBJECT TO A  $\pm~3\%$  TOLERANCE.