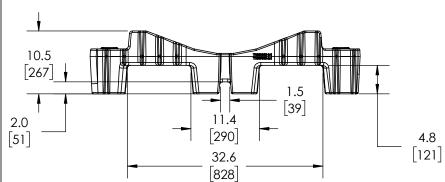

## **PALLET FEATURES**

WITH OR WITHOUT STEEL REINFORCEMENT

SHIFT-LOK™

OPTIONAL CUSTOMER NAMEPLATE

**UNDER-DECK HANDHOLDS** 

INTEGRATED RUNNER HANDHOLDS

2-WAY FORKLIFT ENTRY

**DECK-LOK SAFETY STACKING** 

STRETCH WRAP RETENTION WINGS

HIGH CAPACITY OVERSIZED CRADLE

**CENTER BANDING NOTCH** 

ALL DIMENSIONS ARE IN INCHES, NOMINAL, & SUBJECT TO CHANGE WITHOUT NOTICE ALL DIMENSIONS ON MOLDED PARTS ARE SUBJECT TO A  $\pm~3\%$  TOLERANCE.