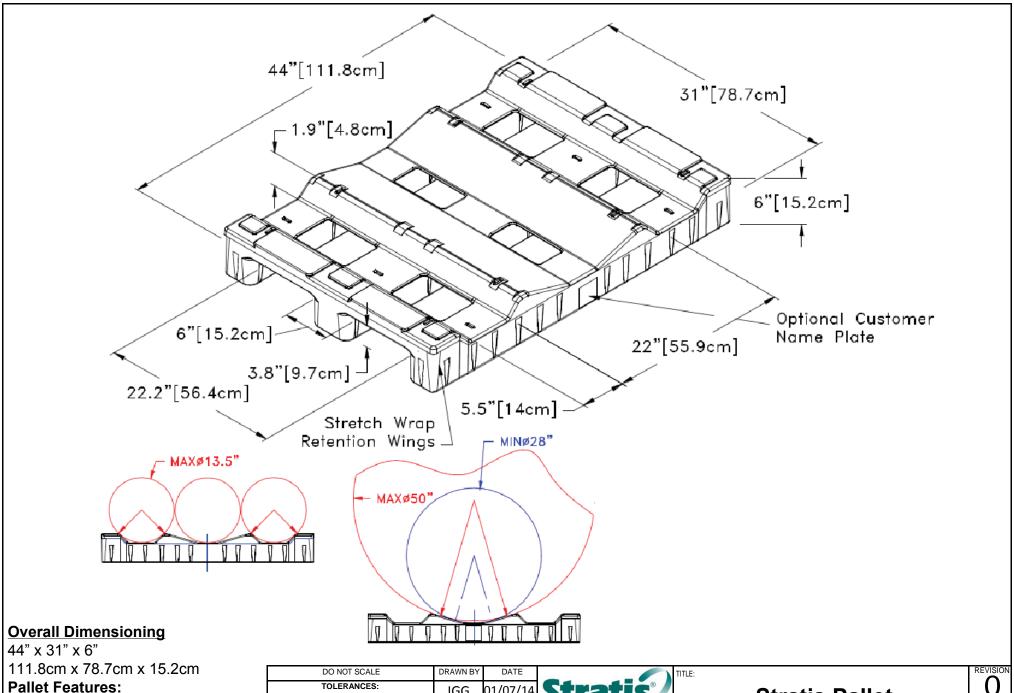

With Steel Reinforcement 2-Way Entry Under-Deck Handholds Stackable

| DO NOT SCALE                        | DRAWN BY | DATE     |
|-------------------------------------|----------|----------|
| TOLERANCES:<br>AS PER SII STANDARDS | IGG      | 01/07/14 |

## **Stratis Pallet**

O I Of I

RP4431S00, S44 or S31

RP4431S00-inch-cm