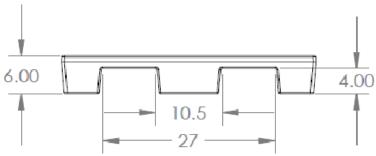

Pallet Features: 2-Way Fork-Lift Entry DO NOT SCALE DRAWN BY DATE

TOLERANCES:
AS PER SII STANDARDS

DRAWN BY DATE

1GG 01/07/14

© SNYDER INDUSTRIES INC., 2014 ALL DIMENSIONS NOMINAL & SUBJECT TO CHANGE WITHOUT NOTICE

ALL DIMENSIONS, DESIGNS, AND INFORMATION ON THIS PRINT MUST BE CONSIDERED PROPRIETARY TO SNYDER INDUSTRIES, INC. AND MAY NOT BE USED, COPIED, OR DISTRIBUTED WITHOUT WRITTEN PERMISSION OF AN

## 4 Stratis® A Brand of Snyder Industries

Snyder Industries Inc. 4700 Fremont Street P.O. Box 4583 Lincoln, NE 68504 +1 (402)467-5221 www.pallets.com

## **Stratis Pallet**

SHEET

I Of I

PART NO. **TP4040DOOO** 

TP4040DOOO