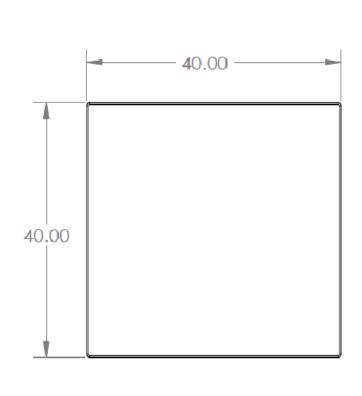

Pallet Features: 2-Way Fork-Lift Entry DO NOT SCALE DRAWN BY DATE

TOLERANCES:
AS PER SII STANDARDS

DRAWN BY DATE

1GG 01/07/14

© SNYDER INDUSTRIES INC., 2014 ALL DIMENSIONS NOMINAL & SUBJECT TO CHANGE WITHOUT NOTICE

ALL DIMENSIONS, DESIGNS, AND INFORMATION ON THIS PRINT MUST BE CONSIDERED PROPRIETARY TO SNYDER INDUSTRIES, INC. AND MAY NOT BE USED, COPIED, OR DISTRIBUTED WITHOUT WRITTEN PERMISSION OF AN

## 4 Stratis® A Brand of Snyder Industries

Snyder Industries Inc. 4700 Fremont Street P.O. Box 4583 Lincoln, NE 68504 +1 (402)467-5221 www.pallets.com

## **Stratis Pallet**

SHEET

I Of I

PART NO. **TP4040DOOO** 

TP4040DOOO