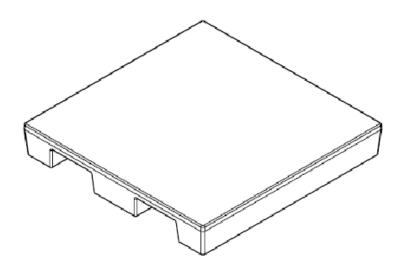

Pallet Features: 2-Way Fork-Lift Entry DO NOT SCALE DRAWN BY DATE

TOLERANCES:
AS PER SII STANDARDS

DRAWN BY DATE

1GG 01/07/14

© SNYDER INDUSTRIES INC., 2014 ALL DIMENSIONS NOMINAL & SUBJECT TO CHANGE WITHOUT NOTICE

## **Stratis Pallet**

SHEET

I Of I

PART NO. **TP4040DOOO** 

TP4040DOOO